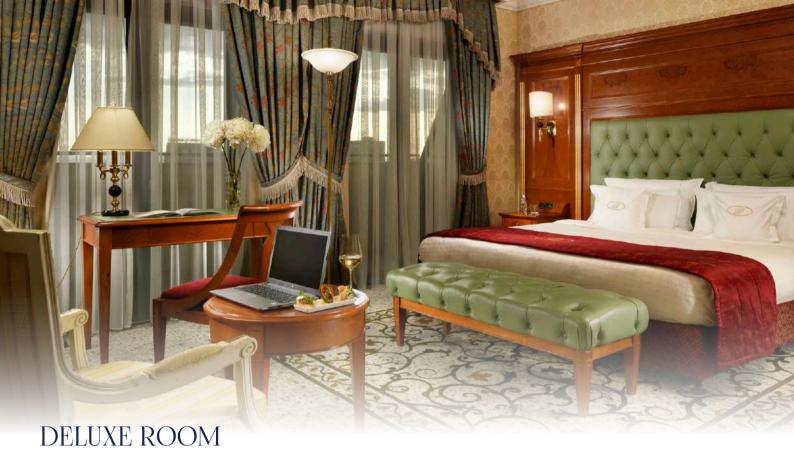

Covering surface area is 30m2. Very spacious, luxurious and elegant double room with comfortable and elegant furnishings with neoclassical upholstery and draperies. Complimentary services: American Buffet Breakfast, turn-down service with bottled water and pastry, Wi-Fi, access to our Venus Wellness Center, sleepers and bathrobe.