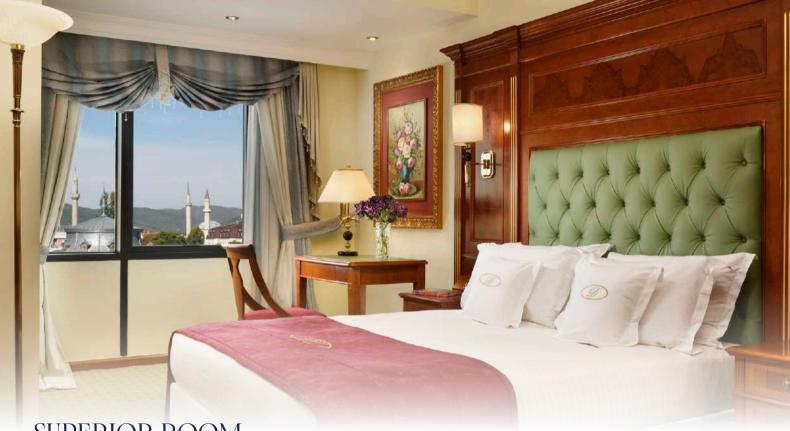

## SUPERIOR ROOM

Covering a surface area of 30m2 these ample sized Double rooms include a King size bed, Neoclassical furnishings enhanced by an Italian marble bathroom with separate glass-endossed shower. Complimentary services: American Buffet Breakfast, turn-down service with bottled water and pastry, Wi-Fi, access to our Venus Wellness Center, sleepers and bathrobe.