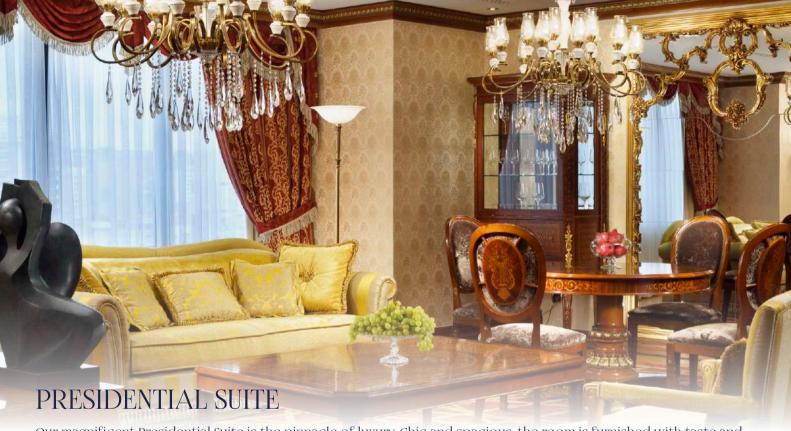

Our magnificent Presidential Suite is the pinnacle of luxury. Chic and spacious, the room is furnished with taste and attention. Designed to make you feel at home, the Presidential Suite is a luxurious 278-square-foot apartment with two bedrooms and a spacious living room with adjoining dining area and space for entertaining your guests. Completing this wonderful apartment are three spacious bathrooms made with fine finishes, a Jacuzzi tub with whirlpool for two and a Finnish sauna for total relaxation of your stay.