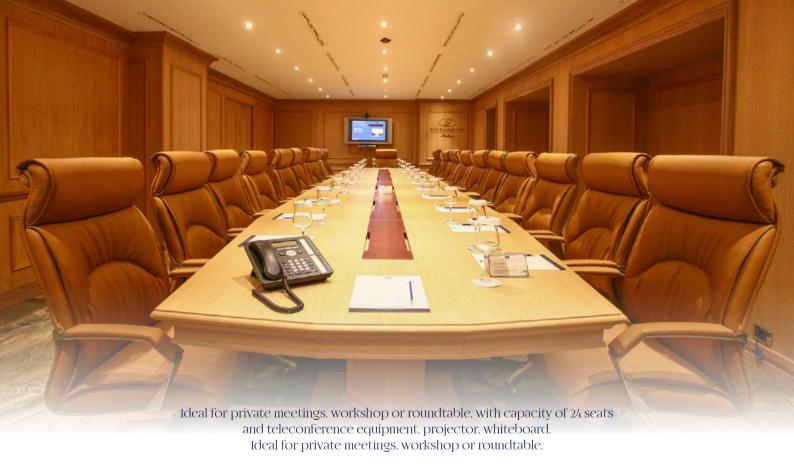

CONFERENCE 24 pax

The spacious 28m2 Classic Rooms are ideal for those travelling alone and come well equipped with elegant and comfortable furnishings and Queen size bed.

Complimentary services: American Buffet Breakfast, turn-down service with bottled water and pastry, Wi-Fi, access to our Venus Wellness Center, sleepers and bathrobe.