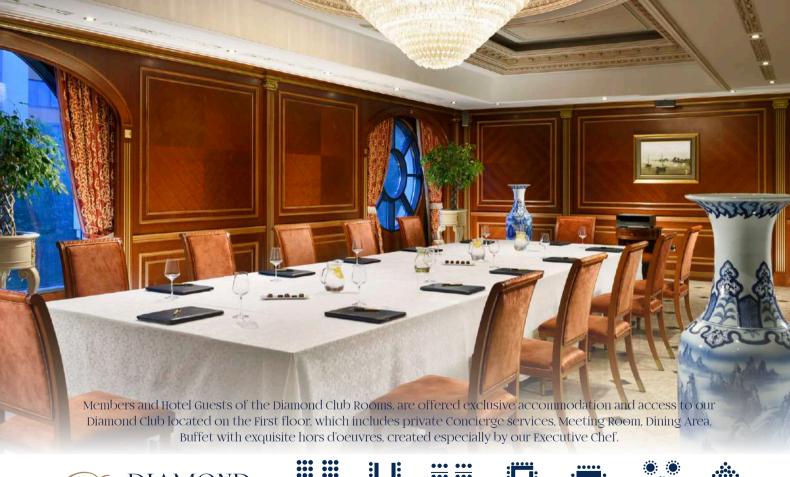

BANQUET 30 pax

50 pax

DIAMOND HALL

THEATRE 40 pax

U-SHAPE CLASSROOM 30 pax 35 pax

H-SQUARE CONFERENCE 30 pax 30 pax

BANQUET 40 pax

RECEPTION 60 pax

CONFERENCE 24 pax

The spacious 28m2 Classic Rooms are ideal for those travelling alone and come well equipped with elegant and comfortable furnishings and Queen size bed.

Complimentary services: American Buffet Breakfast, turn-down service with bottled water and pastry, Wi-Fi, access to our Venus Wellness Center, sleepers and bathrobe.