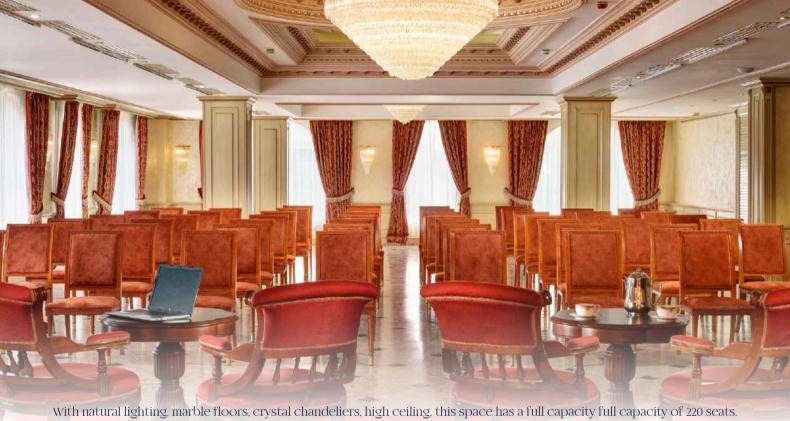

In addition, based upon request, each of these conference halls are designed to offer HD projector, screen, wired microphones, wireless microphones, flip charts, pinboard and sound system.

U-SHAPE

THEATRE 220 pax