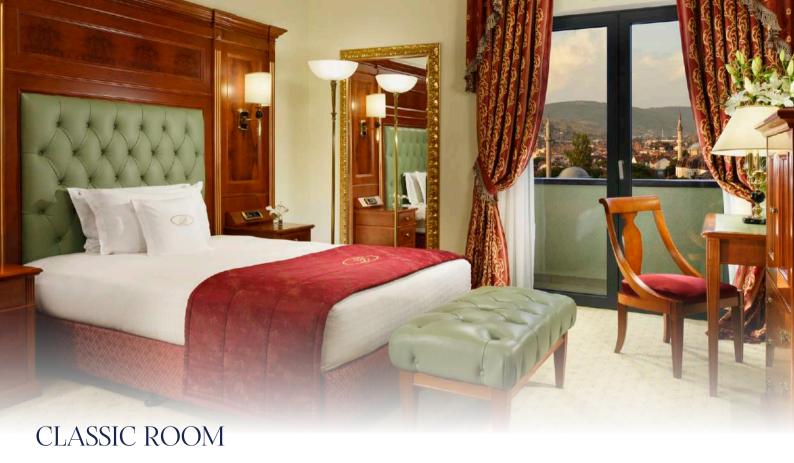

CONFERENCE 24 pax

The spacious 28m2 Classic Rooms are ideal for those travelling alone and come well equipped with elegant and comfortable furnishings and Queen size bed.

Complimentary services: American Buffet Breakfast, turn-down service with bottled water and pastry, Wi-Fi, access to our Venus Wellness Center, sleepers and bathrobe.