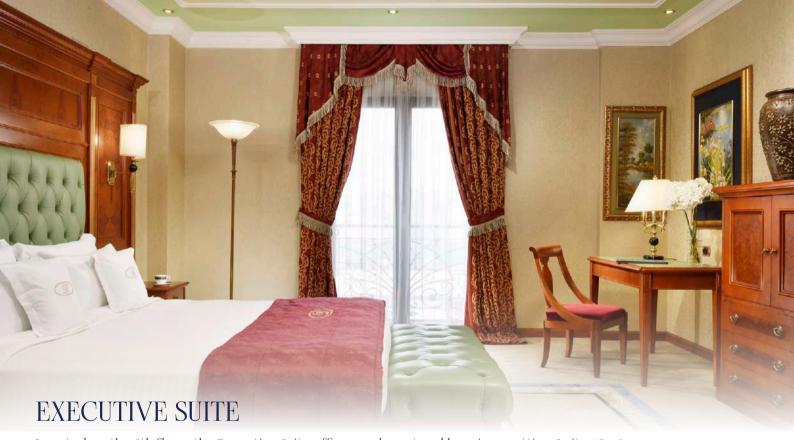

Located on the 6th floor, the Executive Suite offers an elegant and luxurious setting. In its 116 m2, the neo-classical style apartment offers space for every moment of the day. Bedroom, living room, dining area and an elegant Italian marble bathroom with whirlpool tub and shower. Complimentary services: American Buffet Breakfast, turn-down service with bottled water and pastry, Wi-Fi, access to our Venus Wellness Center, sleepers and bathrobe.