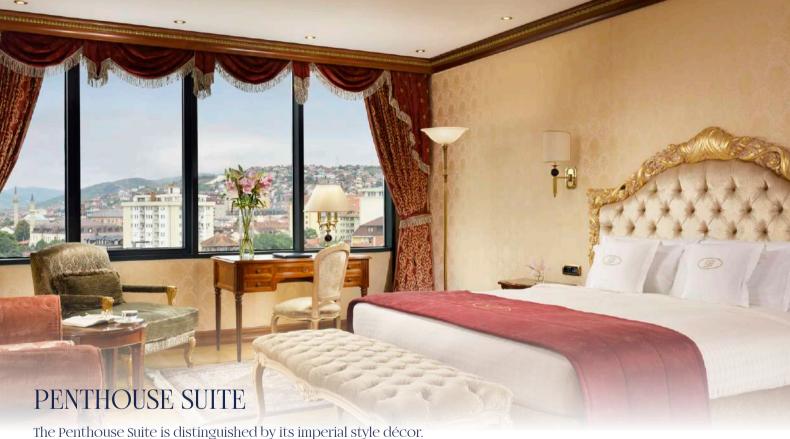

Measuring 217m2, it offers a spacious bedroom with a Super King size bed, a large wardrobe, a living room with comfortable sofas and TV, a dining room for receiving guests, a private kitchen, and a wonderful bathroom with a private sauna and Jacuzzi for two. Complimentary services: American Buffet Breakfast, turn-down service with bottled water and pastry, Wi-Fi, access to our Venus Wellness Center, sleepers and bathrobe.