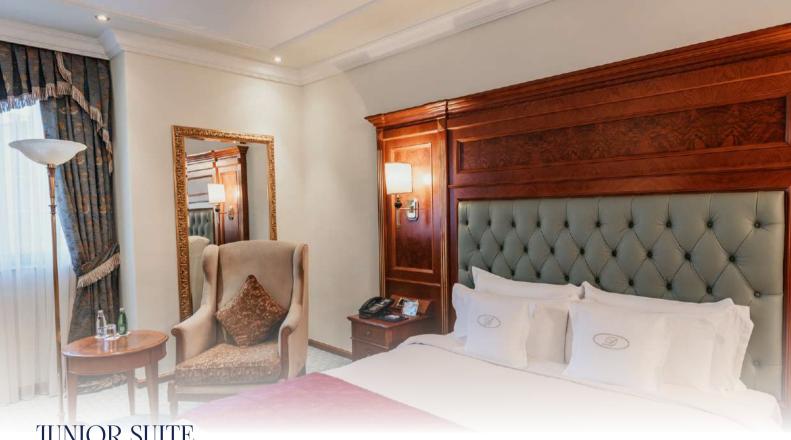

JUNIOR SUITE

Covering surface area is 65m2. Elegant and beautifully designed, the spacious Junior Suite offers a lovely view of downtown Prishtina and includes a living area with sofa, coffee table and desk. Complimentary services: American Buffet Breakfast, turn-down service with bottled water and pastry, Wi-Fi, access to our Venus Wellness Center, sleepers and bathrobe.