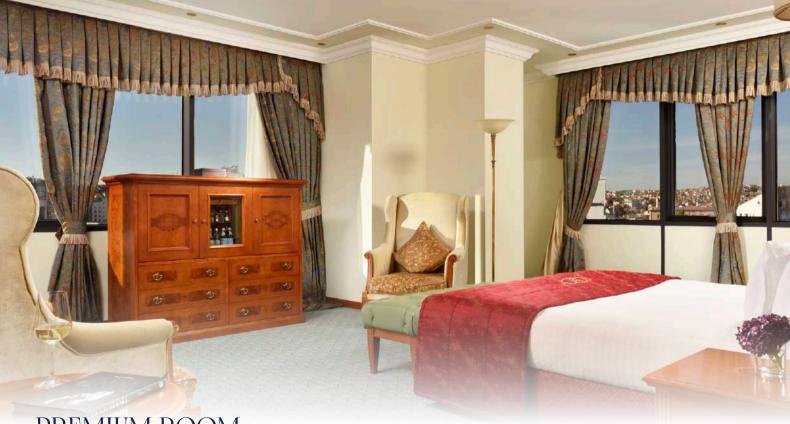

## PREMIUM ROOM

Covering surface area is 55m2. The spacious Premium rooms, are the perfect choice for a business or relaxing stay, an ample wardrobe and a comfortable Jacuzzi tub with whirlpool are available for our guests. Complimentary services: American Buffet Breakfast, turn-down service with bottled water and pastry, Wi-Fi, access to our Venus Wellness Center, sleepers and bathrobe.