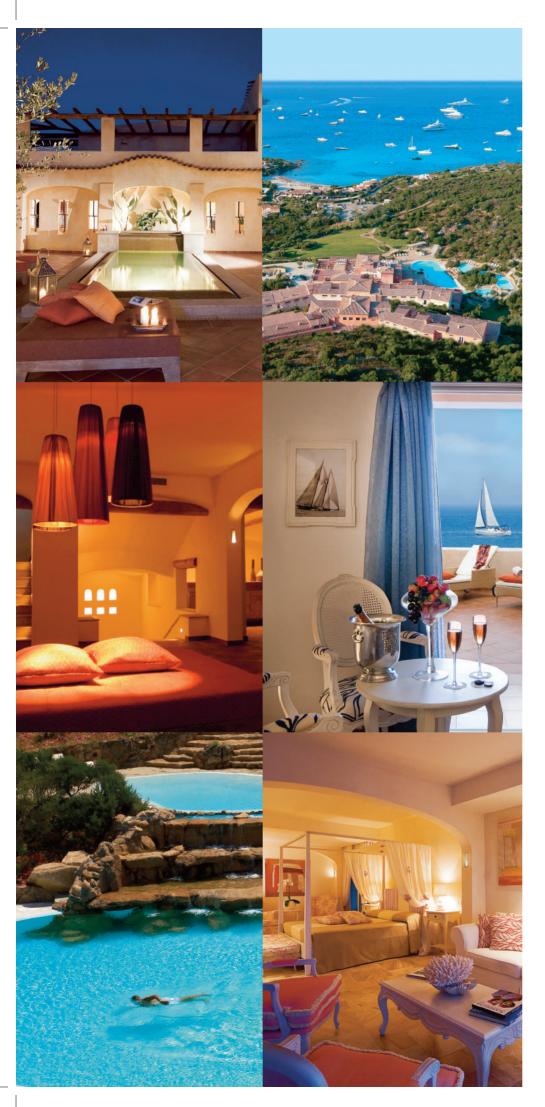

## COLONNA PEVERO HOTEL

PORTO CERVO

your exclusive stay

## THE LOCATION TRANSMITS UNIQUE SENSATIONS...

for those who enjoy being surrounded by an exclusive and luxury atmosphere. Nestled in tranquil flowering gardens with enchanting views over the beautiful Pevero Bay, where scents and colours create a magical sensation.

Experience a pool-side cocktail or a candle-lit dinner, cocooned by a warm and welcoming hospitality, that will turn every holiday in an unforgettable journey of taste and harmony.

SONNECT

Golfo Pevero - Costa Smeralda - Italy ph +39 0789.907009 fax +39 0789.92064 www.colonnapeverohotel.it booking@colonnapeverohotel.it