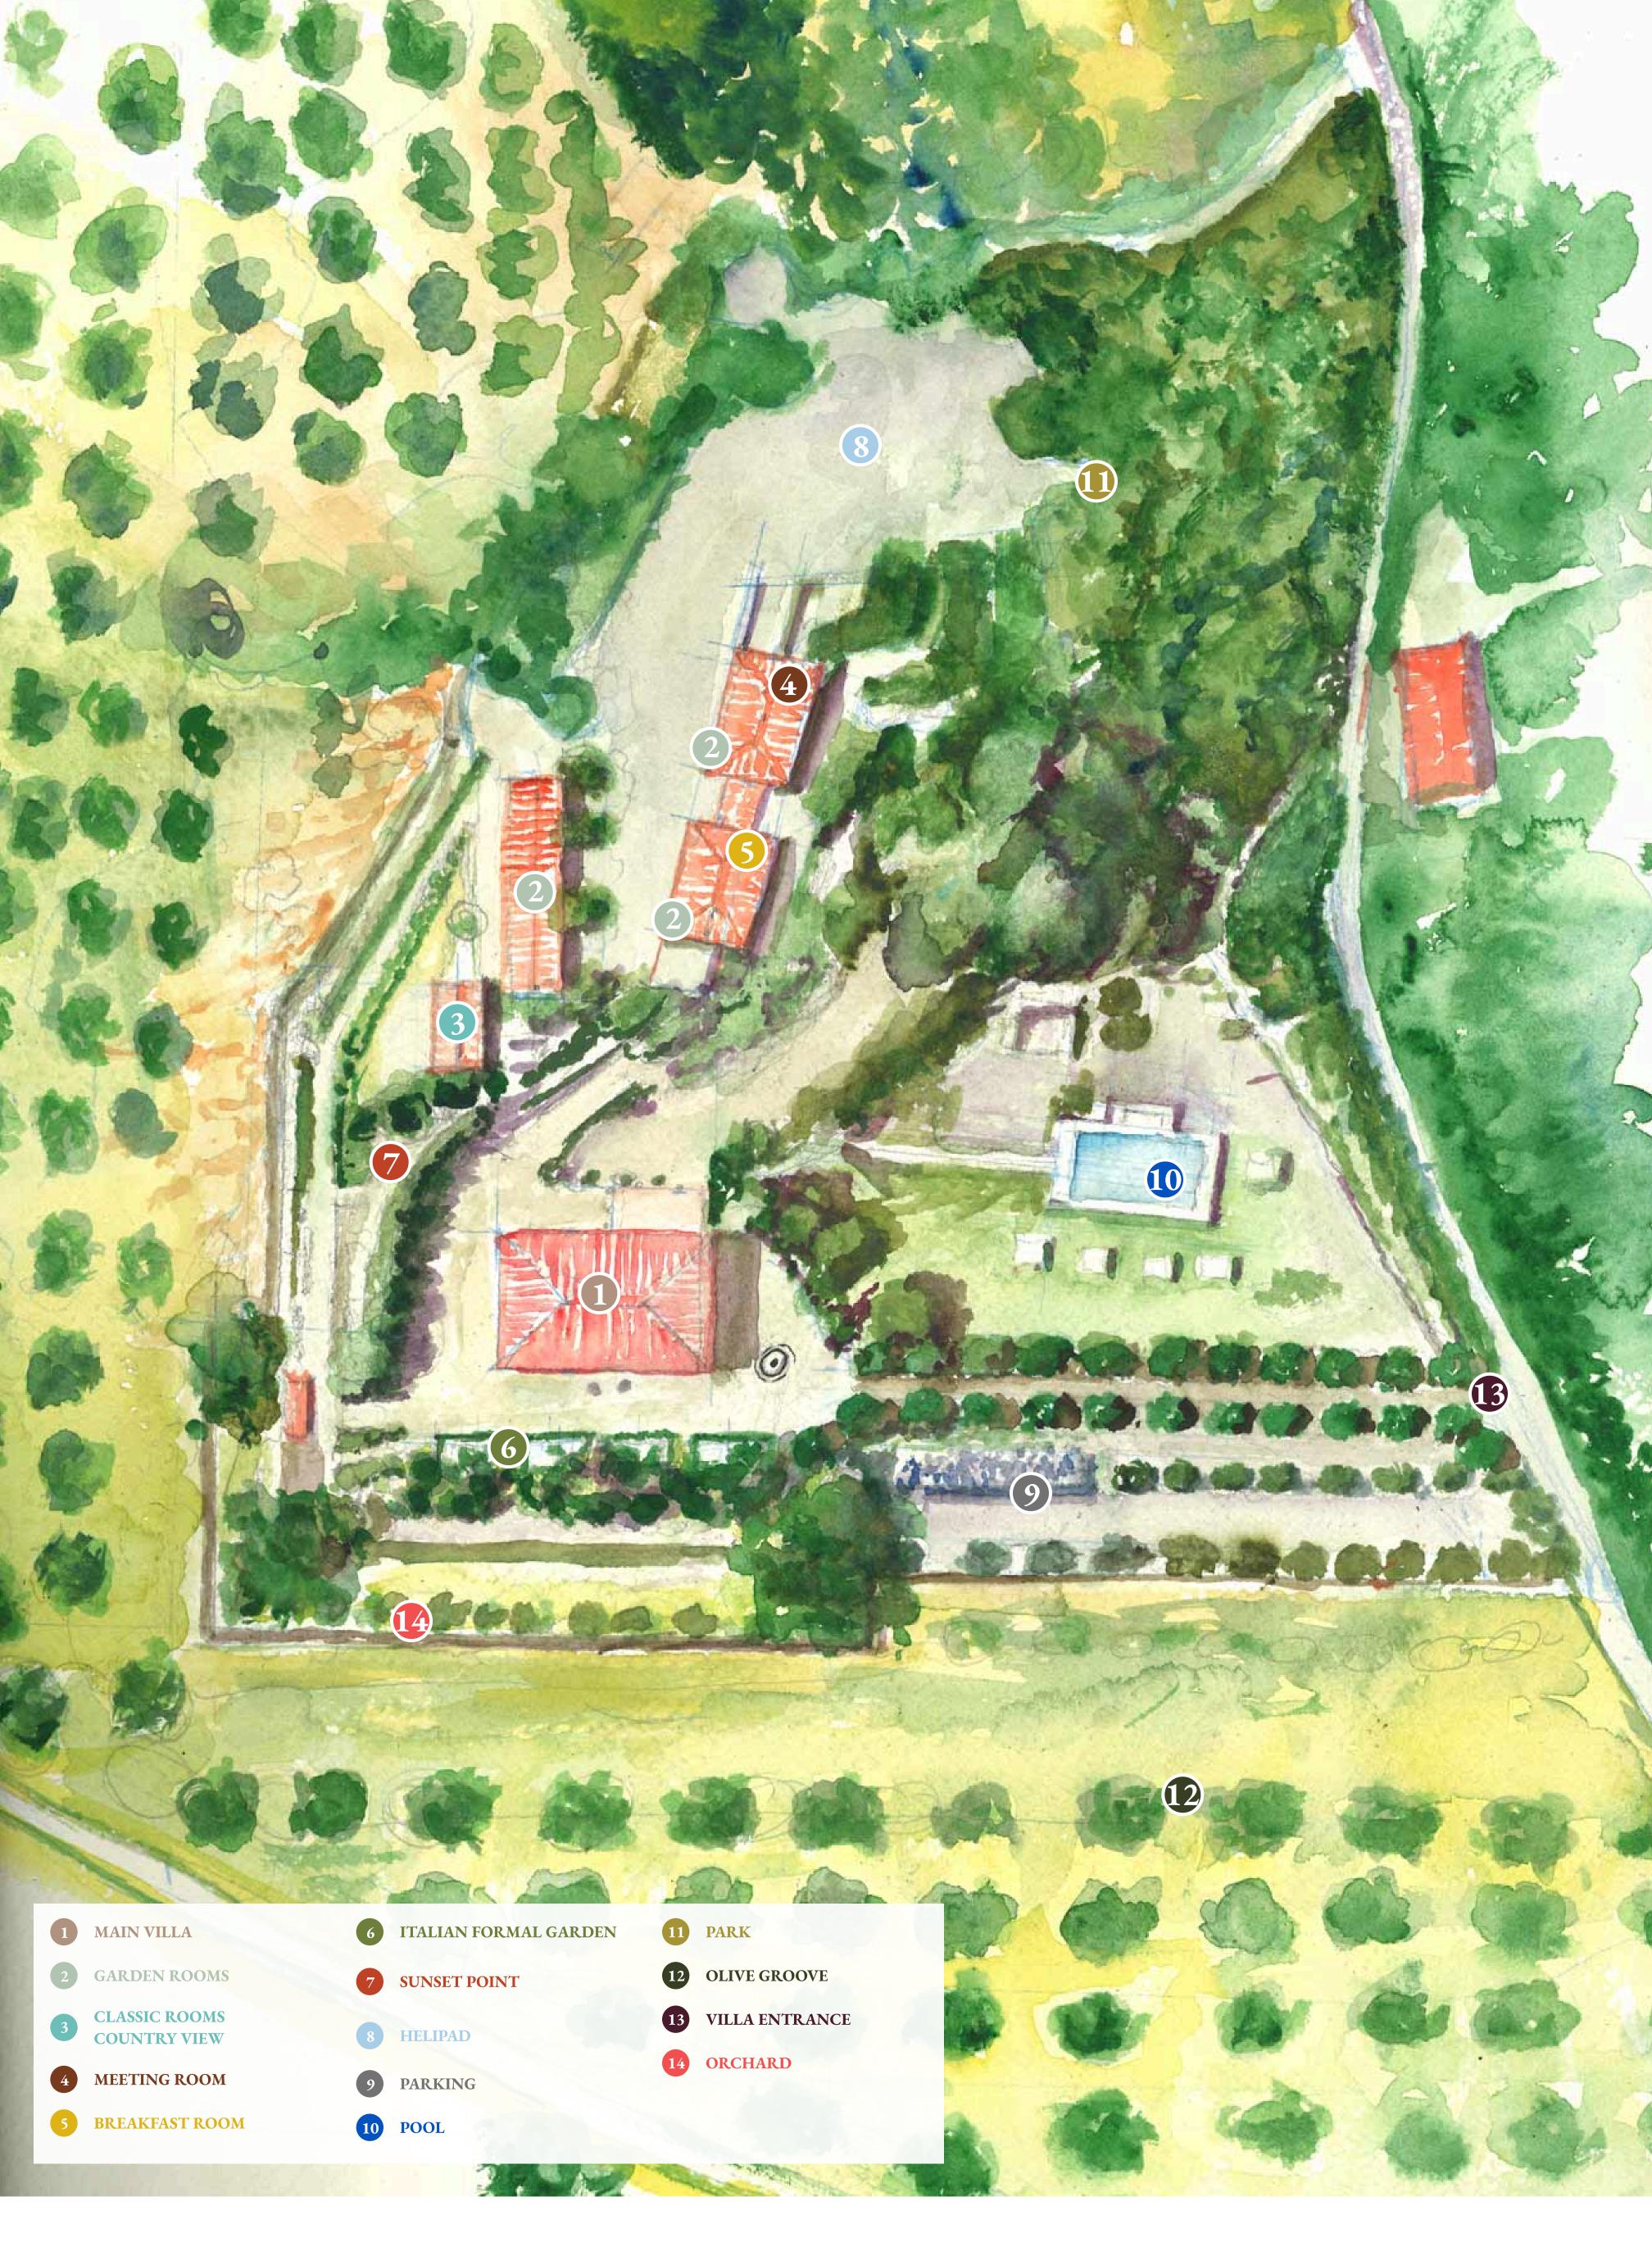

### 1 MAIN VILLA

#### **Ground floor**

Reception Lounge and honesty bar 1 villa superior room 1 villa suite

#### First floor

2 Luxury suites 1 Villa suite Villa classic room Common outdoor terrace

**First floor** 

### **5** BREAKFAST ROOM

Indoor and outdoor breakfast room from 8 to 10.30 am

# **6** ITALIAN FORMAL GARDEN

Italian garden with box hedges, century – old cyoress trees, ornamental statues surround the main villa

### **7** SUNSET POINT

The best location to enjoy sunset and the view of the country side

#### 8 HELIPAD

5 Suites garden rooms2 Superior room

## **3** CLASSIC ROOMS COUNTRY VIEW

1 Classic room with garden 1 Classic room with terrace

#### **4** MEETING ROOM

80 square metres room use for multiple use As meeting room Private dinner area Cooking classes Indoor yoga class

#### **D** PARK