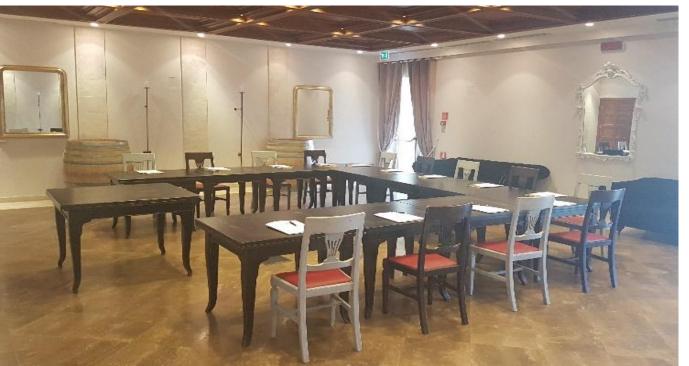

#### **BRUNELLO**

- suitable for groups up to 20 people
- square size of 80 sqm
- heated by our secular fireplace natural heat
- natural light from many French windows overlooking the panoramic outdoor terrace
- beautiful Val d'Orcia and Brunello vineyards view