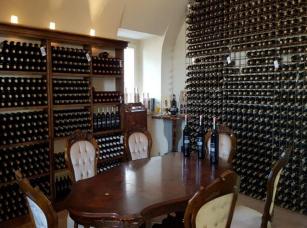

#### **BRUNELLO**

- suitable for groups up to 20 people
- square size of 80 sqm
- heated by our secular fireplace natural heat
- natural light from many French windows overlooking the panoramic outdoor terrace
- beautiful Val d'Orcia and Brunello vineyards view