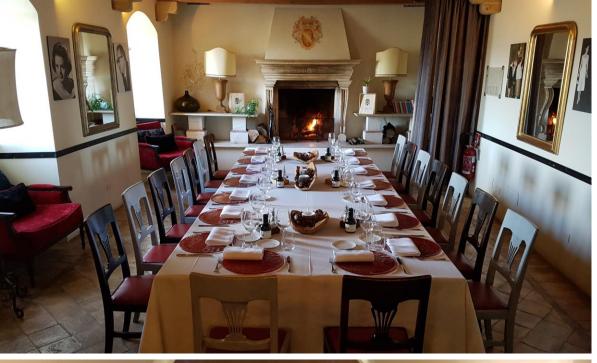

#### **BRUNELLO**

- suitable for groups up to 20 people
- square size of 80 sqm
- heated by our secular fireplace natural heat
- natural light from many French windows overlooking the panoramic outdoor terrace
- beautiful Val d'Orcia and Brunello vineyards view