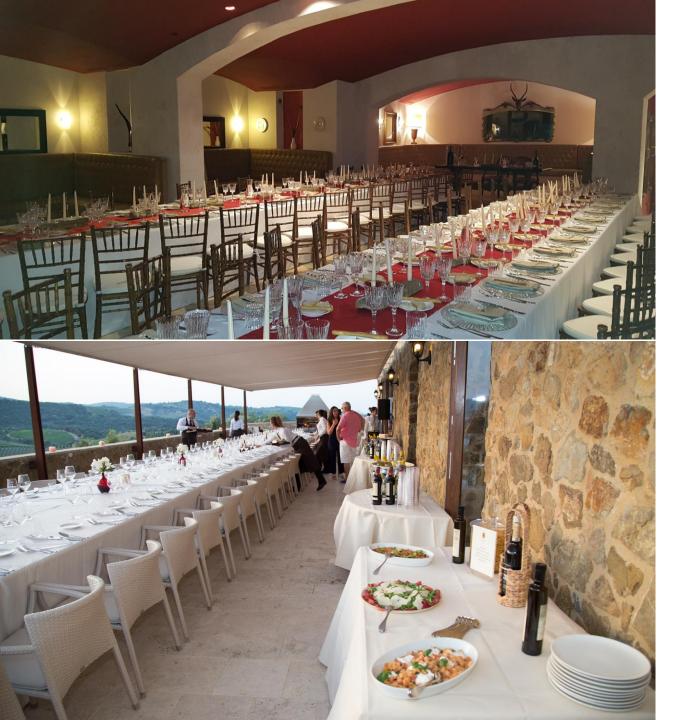

# **BARRIQUE ROOM**

- max 70 people
- square size of 100 sqm
  (approximately 10 x 10 meters)
- natural light from 2 French windows overlooking the panoramic outdoor terrace
- beautiful Val d'Orcia and Brunello vineyards view.
- video-projector and other equipment

### **SETTIMO SENSO**

- suitable for groups of more than70 people
- square size of 250 sqm
- natural light from many French windows overlooking the panoramic outdoor terrace
- beautiful Val d'Orcia and Brunello vineyards view