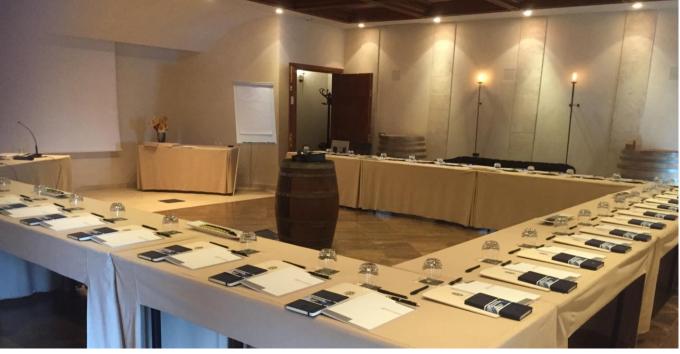

# **BARRIQUE ROOM**

- max 70 people
- square size of 100 sqm
  (approximately 10 x 10 meters)
- natural light from 2 French windows overlooking the panoramic outdoor terrace
- beautiful Val d'Orcia and Brunello vineyards view.
- video-projector and other equipment