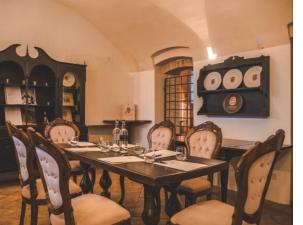

### MILLENNIAL TOWER

- max 12 people
- square size of 20 sqm
- natural light from 2 windows
- suitable for small groups
- possibility to use 2 connected rooms divided by a grid door