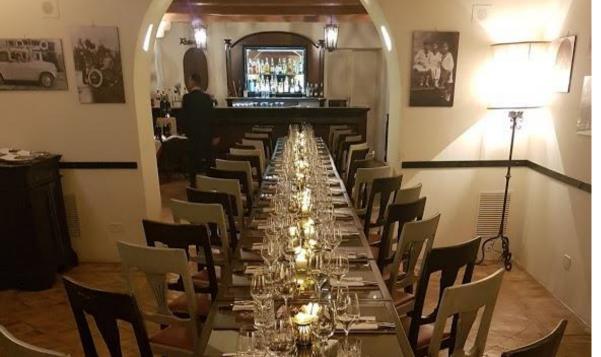

### MILLENNIAL TOWER

- max 12 people
- square size of 20 sqm
- natural light from 2 windows
- suitable for small groups
- possibility to use 2 connected rooms divided by a grid door