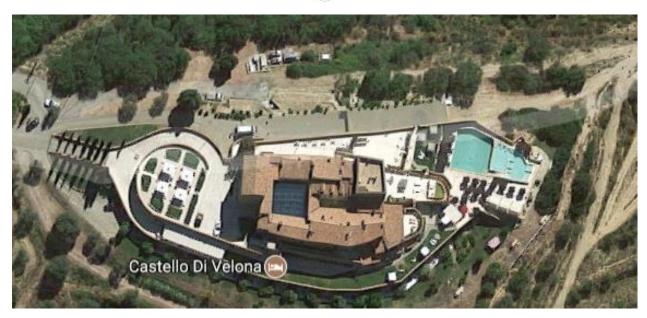

## ROUND SQUARE

SURROUNDED BY
ITALIAN GARDENS OF
ROSES AND
MEDITERRANEAN
HERBS, WITH
WONDERFUL VIEWS
OVER THE VAL D'ORCIA
AND ON THE
BRUNELLO VINEYARDS,
IT IS THE IDEAL PLACE
FOR THE CELEBRATION
OF A MARRIAGE.

## **TOWER SQUARE**

ADJACENT TO THE
ROUND SQUARE, WITH A
VIEW OF THE
MILLENARY TOWER AND
THE SURROUNDING
LANDSCAPE, IT IS THE
PERFECT PLACE FOR AN
APERITIF LOUNGE
AFTER THE CEREMONY.