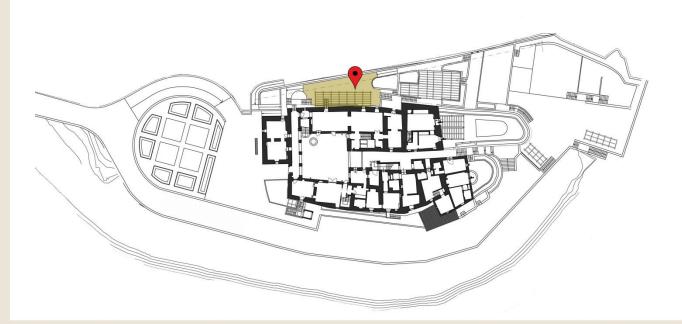

## "SETTIMO SENSO" RESTAURANT

SET IN THE NEW WING OF THE CASTLE, SETTIMO SENSO RESTAURANT OFFERS AN ELEGANT AND REFINED ATMOSPHERE. YOU CAN APPRECIATE THE OPEN KITCHEN AND OUR CELLAR, TO ENJOY AN EXCELLENT SENSORIAL EXPERIENCE. IT OWNS ONE OF THE MOST BEAUTIFUL PANORAMIC TERRACES OF TUSCANY, WITH A FANTASTIC VIEW ON VAL D'ORCIA AND OUR BRUNELLO DI MONTALCINO VINEYARDS.

## "SETTIMO SENSO TERRACE"

WEST TERRACE

AT SUNSET THE PANORAMA IS UNIQUE, A NATURAL BACKDROP FOR ROMANTIC DINNERS AND SPECIAL EVENTS.