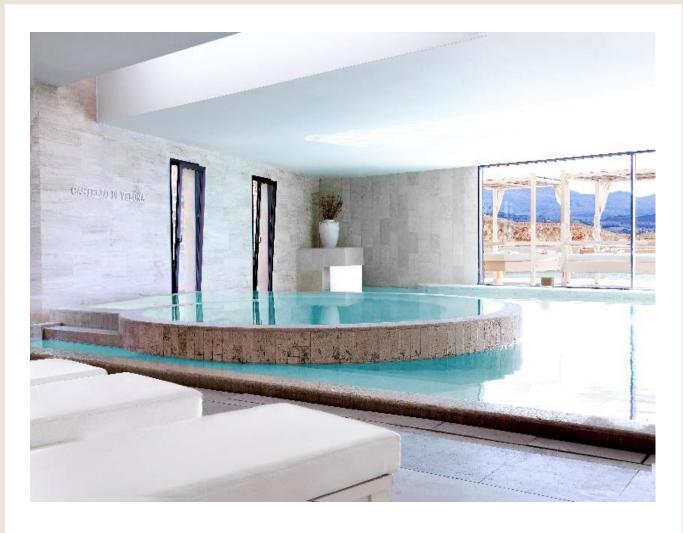

## INDOOR POOL AREA

ENJOY THE JACUZZY MASSAGE AFTER A LONG DAY IS ONE OF LIFE'S LITTLE LUXURIES, BUT THERE'S NOTHING QUITE LIKE A THERMAL WATER POOL. THE NATURALLY HOT CONNECTING POOLS MAKE IT POSSIBLE TO ADMIRE THE OUTSIDE VIEW EVEN IN THE COLD WEATHER.

### **OLISPA WATER PARADISE**

YOU CAN SPEND SOME PRIVATE TIME WITH YOUR PARTNER OR A GROUP OF FRIENDS IN OUR WATER PARADISE, THE WET AREA OFFERS A JACUZZI, TWO TURKISH BATHS, SAUNAS WITH VIEW, EMOTIONAL SHOWERS, ICE FALLS AND SALT HOT THERMAL POOL AS WELL AS AN AREA TO RELAX WITH MEDITATIVE MUSIC, TEA, INFUSIONS AND FRUIT.