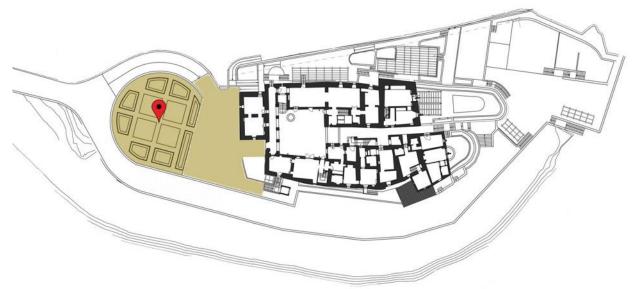

## ROUND SQUARE

SURROUNDED BY
ITALIAN GARDENS OF
ROSES AND
MEDITERRANEAN
HERBS, WITH
WONDERFUL VIEWS
OVER THE VAL D'ORCIA
AND ON THE
BRUNELLO VINEYARDS,
IT IS THE IDEAL PLACE
FOR THE CELEBRATION
OF A MARRIAGE.