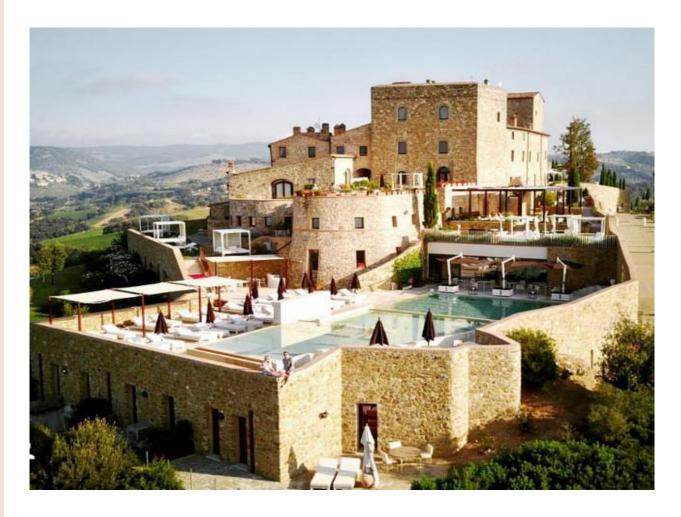

## **POOL AREA**

#### SOUTHERN WING

ADMIRE THE SUNNY PANORAMIC LANDSCAPE WHILE BEING CUDDLED BY THE CURATIVE AND RELAXING PROPERTIES OF THE OUTDOOR INFINITY POOLS WITH VOLCANIC WATER. SIP A DRINK WHILE IMMERGED IN THE HOT THERMAL WATERS.

## "DOLCE VITA By THE POOL" RESTAURANT

AN INFORMAL ATMOSPHERE THAT OFFERS THE OPPORTUNITY TO TASTE LUNCH AND DINNER BY THE POOL, ENJOYING THE FANTASTIC VIEW OF THE WHOLE VAL D'ORCIA AND OUR BRUNELLO DI MONTALCINO VINEYARDS.