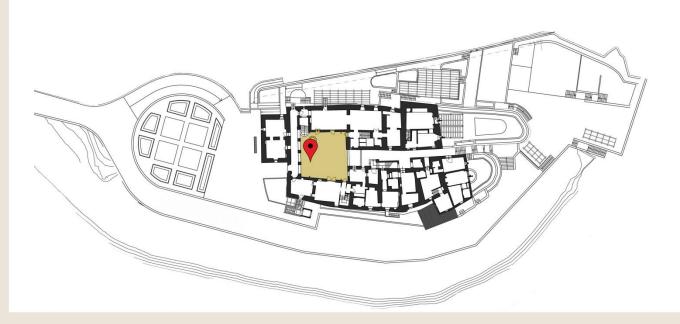

## MILLENNIAL CLOISTER "VELONA LOUNGE"

THE CENTER OF THE CASTLE, YOU WILL BE WELCOMED IN A WARM, COZY AND TASTEFULLY FURNISHED LOBBY. THIS AREA IS A ALL DAY DINING AREA WHERE TO ENJOY THE CLASSIC TUSCANY CUISINE OR A SMART AND CASUAL DRINK BY LOOKING AT THE MILLENNIAL TOWER THROUGH THE GLASS ROOF. MUSIC AND TRANQUILITY RECREATE THE ATMOSPHERE OF AN ANCIENT CASTLE.