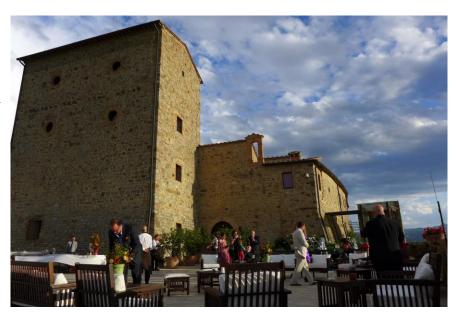

## **TOWER SQUARE**

ADJACENT TO THE
ROUND SQUARE, WITH A
VIEW OF THE
MILLENARY TOWER AND
THE SURROUNDING
LANDSCAPE, IT IS THE
PERFECT PLACE FOR AN
APERITIF LOUNGE
AFTER THE CEREMONY.