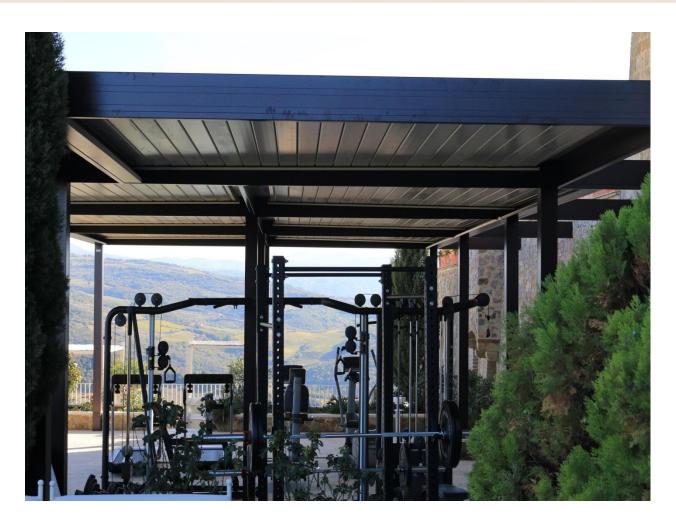

# "Technogym HATLEX Panoramic Gym" MEDIUM EAST TERRACE

FULLY SURROUNDED BY THE GREEN VIEWS OF THE VAL D'ORCIA VINEYARDS AND THE COUNTRYSIDE, FOR A TOTAL SENSORIAL BODY FITNESS.