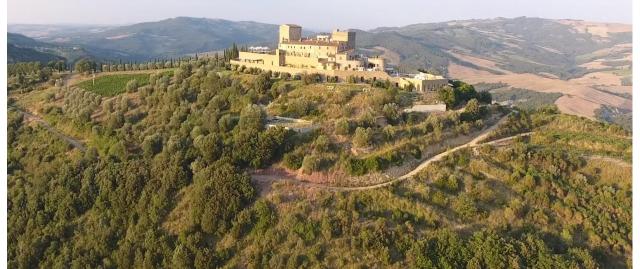

CASTELLO di VELONA Resort, Thermal Spa & Winery - MONTALCINO -

## INSIDE THE CASTLE









## ROUND SQUARE

SURROUNDED BY
ITALIAN GARDENS OF
ROSES AND
MEDITERRANEAN
HERBS, WITH
WONDERFUL VIEWS
OVER THE VAL D'ORCIA
AND ON THE
BRUNELLO VINEYARDS,
IT IS THE IDEAL PLACE
FOR THE CELEBRATION
OF A MARRIAGE.

## **TOWER SQUARE**

ADJACENT TO THE
ROUND SQUARE, WITH A
VIEW OF THE
MILLENARY TOWER AND
THE SURROUNDING
LANDSCAPE, IT IS THE
PERFECT PLACE FOR AN
APERITIF LOUNGE
AFTER THE CEREMONY.







## MILLENNIAL CLOISTER "VELONA LOUNGE"

THE CENTER OF THE CASTLE, YOU WILL BE WELCOMED IN A WARM, COZY AND TASTEFULLY FURNISHED LOBBY. THIS AREA IS A ALL DAY DINING AREA WHERE TO ENJOY THE CLASSIC TUSCANY CUISINE OR A SMART AND CASUAL DRINK BY LOOKING AT THE MILLENNIAL TOWER THROUGH THE GLASS ROOF. MUSIC AND TRANQUILITY RECREATE THE ATMOSPHERE OF AN ANCIENT CASTLE.





## WINE CELLAR I