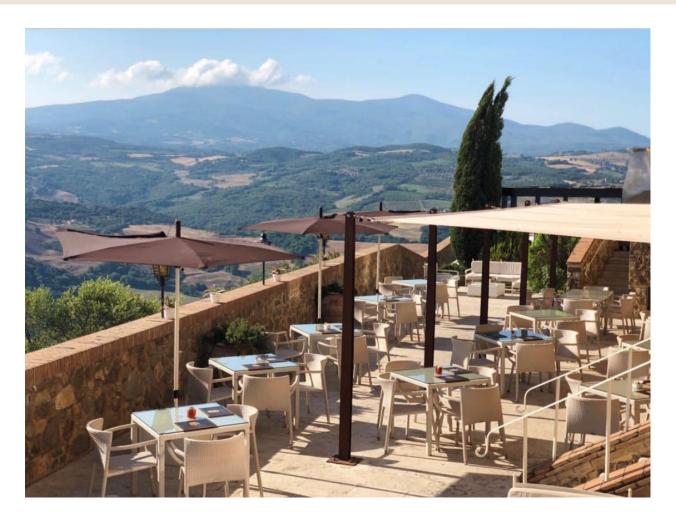

## "SETTIMO SENSO" RESTAURANT

SET IN THE NEW WING OF THE CASTLE, SETTIMO SENSO RESTAURANT OFFERS AN ELEGANT AND REFINED ATMOSPHERE. YOU CAN APPRECIATE THE OPEN KITCHEN AND OUR CELLAR, TO ENJOY AN EXCELLENT SENSORIAL EXPERIENCE. IT OWNS ONE OF THE MOST BEAUTIFUL PANORAMIC TERRACES OF TUSCANY, WITH A FANTASTIC VIEW ON VAL D'ORCIA AND OUR BRUNELLO DI MONTALCINO VINEYARDS.

## "SETTIMO SENSO TERRACE"

WEST TERRACE

AT SUNSET THE PANORAMA IS UNIQUE, A NATURAL BACKDROP FOR ROMANTIC DINNERS AND SPECIAL EVENTS.