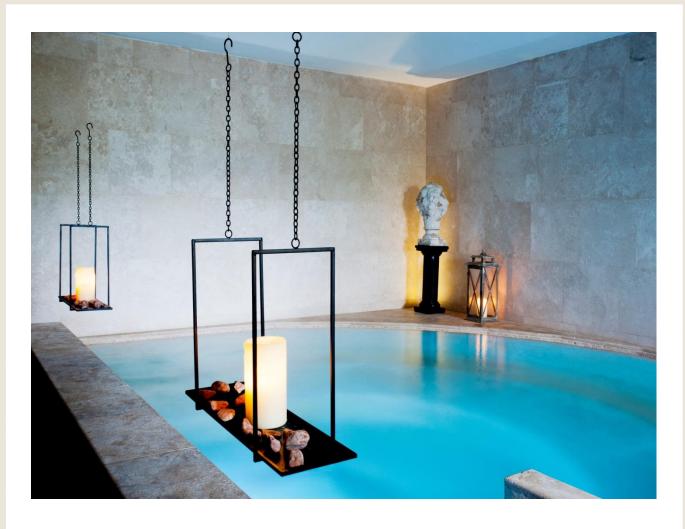

### **OLISPA WATER PARADISE**

YOU CAN SPEND SOME PRIVATE TIME WITH YOUR PARTNER OR A GROUP OF FRIENDS IN OUR WATER PARADISE, THE WET AREA OFFERS A JACUZZI, TWO TURKISH BATHS, SAUNAS WITH VIEW, EMOTIONAL SHOWERS, ICE FALLS AND SALT HOT THERMAL POOL AS WELL AS AN AREA TO RELAX WITH MEDITATIVE MUSIC, TEA, INFUSIONS AND FRUIT.