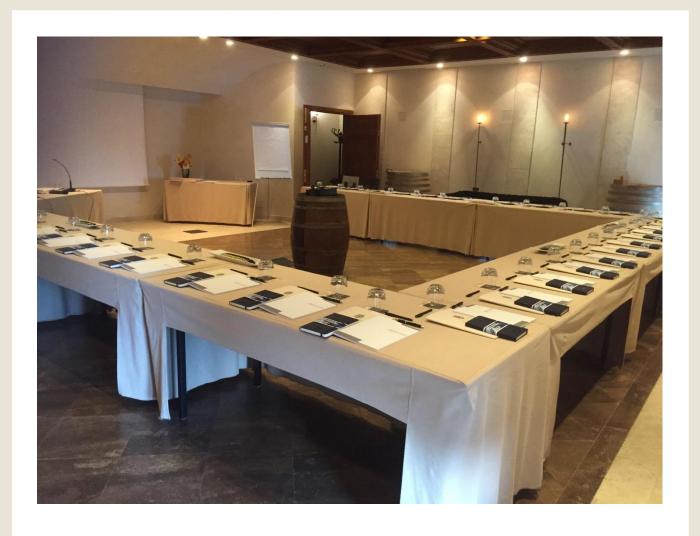

## "BARRIQUE" MEETING ROOM

WITH ITS 100 SMQ IS THE IDEAL VENUE TO HOST YOUR BUSINESS CONFERENCES AND MEETINGS OR A PRIVATE DINNER, ), IT GUARANTEES NATURAL LIGHT FROM 2 FRENCH WINDOWS OVERLOOKING THE PANORAMIC OUTDOOR TERRACE WITH A BEAUTIFUL VAL D'ORCIA AND BRUNELLO VINEYARDS VIEW!