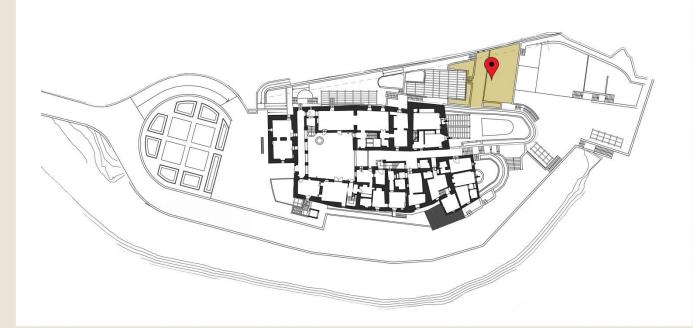

## ROUND SQUARE

SURROUNDED BY
ITALIAN GARDENS OF
ROSES AND
MEDITERRANEAN
HERBS, WITH
WONDERFUL VIEWS
OVER THE VAL D'ORCIA
AND ON THE
BRUNELLO VINEYARDS,
IT IS THE IDEAL PLACE
FOR THE CELEBRATION
OF A MARRIAGE.