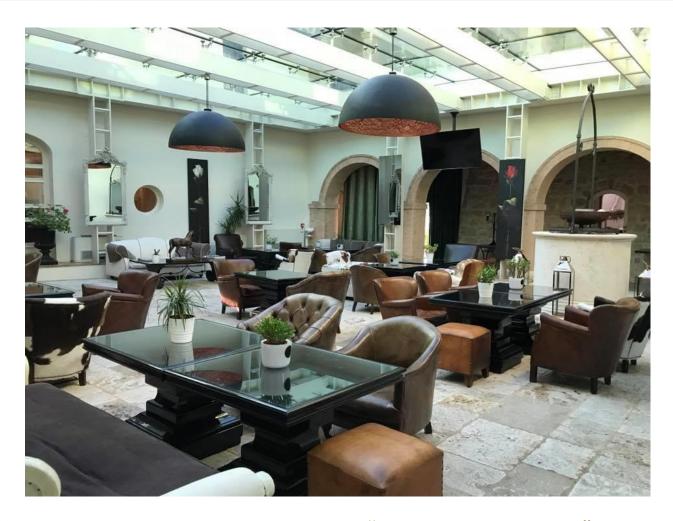

## MILLENNIAL CLOISTER "VELONA LOUNGE"

THE CENTER OF THE CASTLE, YOU WILL BE WELCOMED IN A WARM, COZY AND TASTEFULLY FURNISHED LOBBY. THIS AREA IS A ALL DAY DINING AREA WHERE TO ENJOY THE CLASSIC TUSCANY CUISINE OR A SMART AND CASUAL DRINK BY LOOKING AT THE MILLENNIAL TOWER THROUGH THE GLASS ROOF. MUSIC AND TRANQUILITY RECREATE THE ATMOSPHERE OF AN ANCIENT CASTLE.