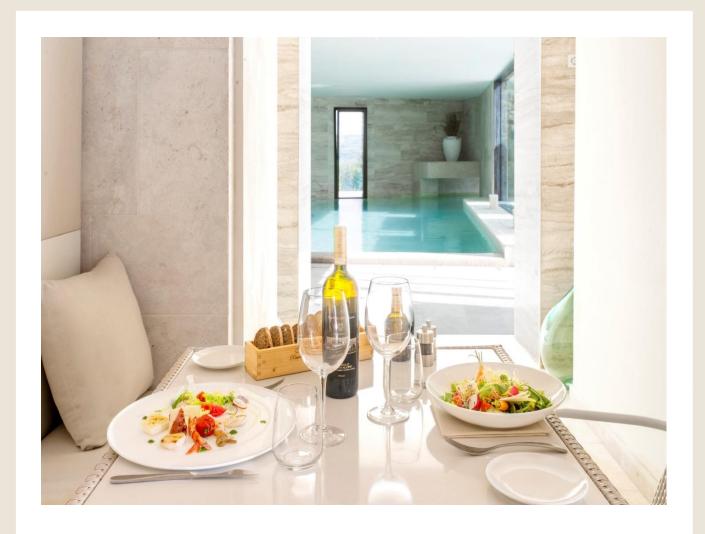

## "DOLCE VITA By THE POOL" RESTAURANT

AN INFORMAL ATMOSPHERE THAT OFFERS THE OPPORTUNITY TO TASTE LUNCH AND DINNER BY THE POOL, ENJOYING THE FANTASTIC VIEW OF THE WHOLE VAL D'ORCIA AND OUR BRUNELLO DI MONTALCINO VINEYARDS.