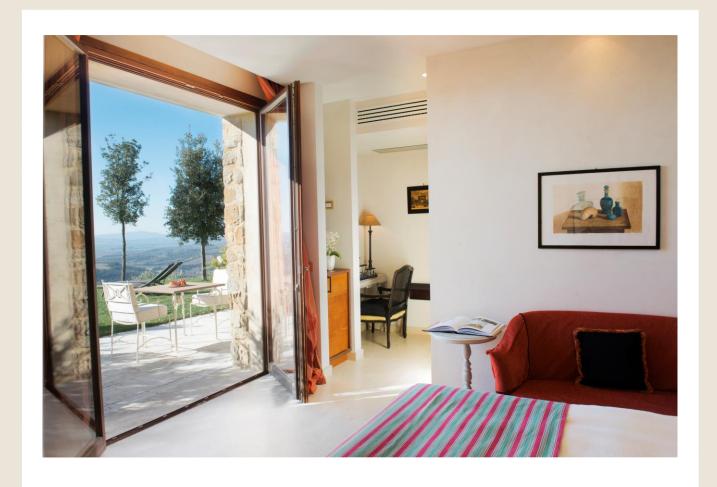

## **UNESCO VIEW TERRACE**

THE UNESCO ROOMS ARE CHARACTERIZED BY A CONTEMPORARY DESIGN, BY A PATIO / PRIVATE GARDEN OUTSIDE OF EACH ROOM, BY THE POSSIBILITY OF COMFORTABLY USEFULLY OF HOT THERMAL WATER WITHIN ITS OWN TANK AND AN EXCEPTIONAL VIEW OF THE BRUNELLO.