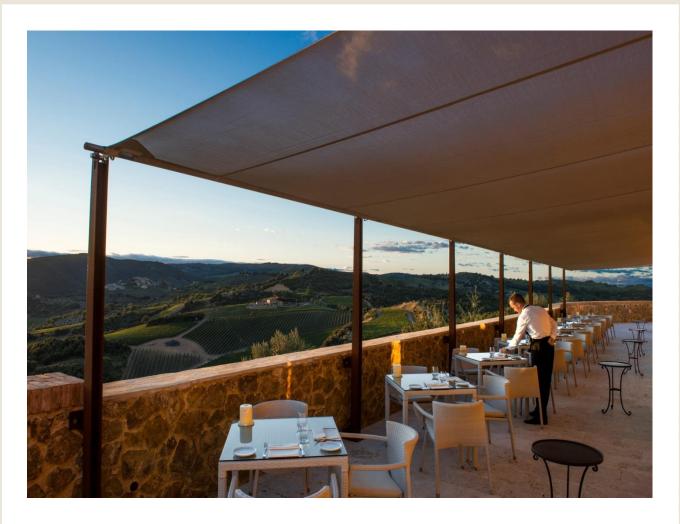

## "SETTIMO SENSO" RESTAURANT

SET IN THE NEW WING OF THE CASTLE, SETTIMO SENSO RESTAURANT OFFERS AN ELEGANT AND REFINED ATMOSPHERE. YOU CAN APPRECIATE THE OPEN KITCHEN AND OUR CELLAR, TO ENJOY AN EXCELLENT SENSORIAL EXPERIENCE. IT OWNS ONE OF THE MOST BEAUTIFUL PANORAMIC TERRACES OF TUSCANY, WITH A FANTASTIC VIEW ON VAL D'ORCIA AND OUR BRUNELLO DI MONTALCINO VINEYARDS.

## "SETTIMO SENSO TERRACE"

WEST TERRACE

AT SUNSET THE PANORAMA IS UNIQUE, A NATURAL BACKDROP FOR ROMANTIC DINNERS AND SPECIAL EVENTS.