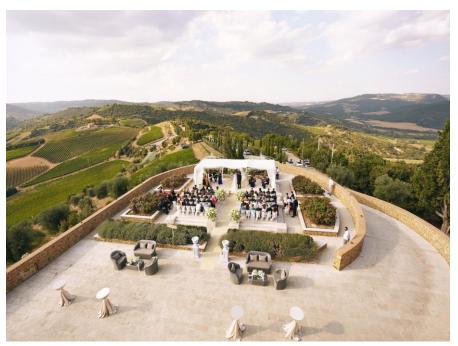

## ROUND SQUARE

SURROUNDED BY
ITALIAN GARDENS OF
ROSES AND
MEDITERRANEAN
HERBS, WITH
WONDERFUL VIEWS
OVER THE VAL D'ORCIA
AND ON THE
BRUNELLO VINEYARDS,
IT IS THE IDEAL PLACE
FOR THE CELEBRATION
OF A MARRIAGE.