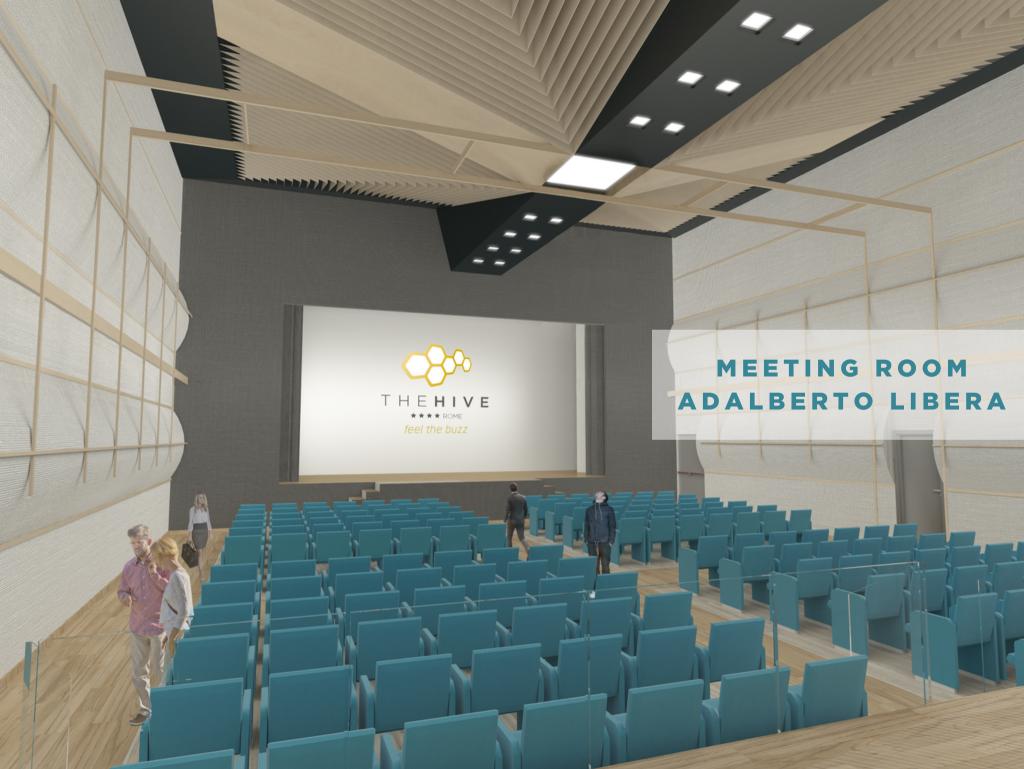

## **AVAILABLE IN 2020**

The Hive hotel is working to offer its guests an entire floor dedicated to meetings, congresses, exhibitions, leisure events, weddings.

The business center will be composed of a future modular hall (Sala Libera) which can host up to 250 participants.

Adjacent will also be present break out rooms that can accommodate up to 30 people for each room.