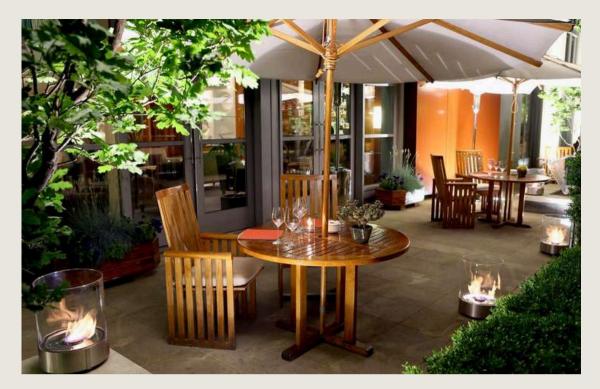

All our four meeting rooms come with a pre-function space and floor-to-ceiling windows, providing abundant natural light and an inspiring environment for any event.

Enjoy the full five-star experience with access to the adjacent Health Club and Spa or indulge with afternoon tea on the sun-filled terrace at the Quadrato Restaurant.