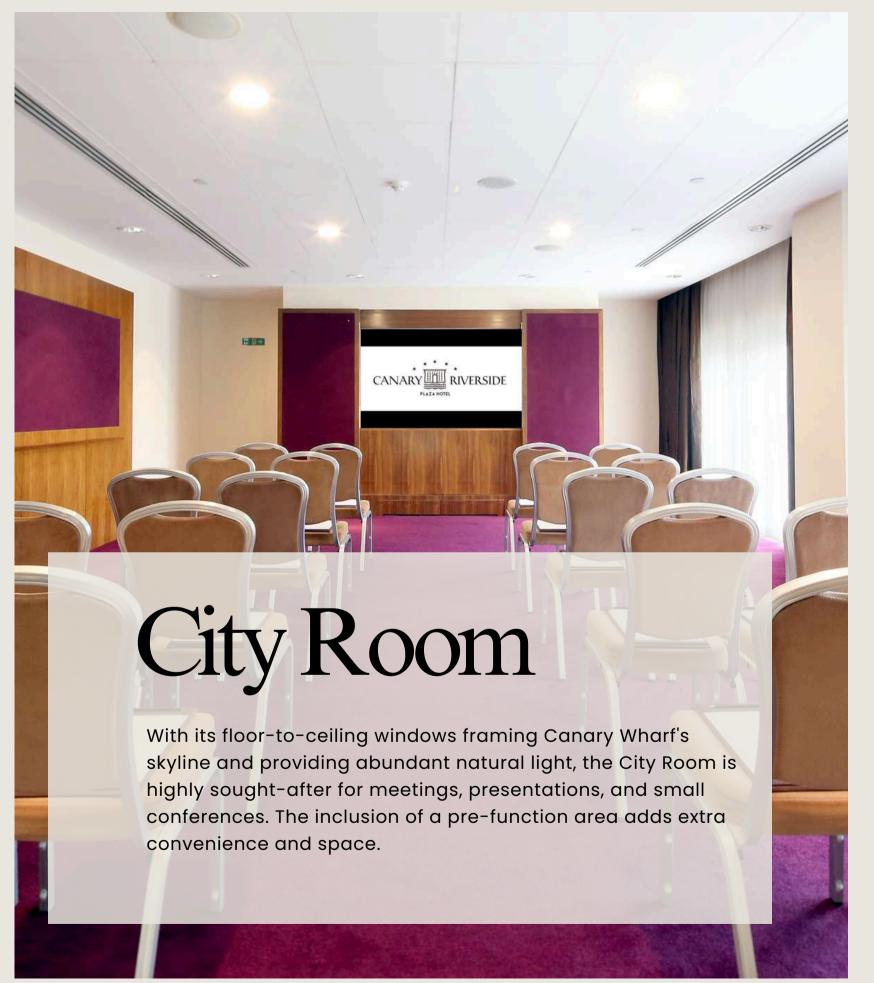

All our four meeting rooms come with a pre-function space and floor-to-ceiling windows, providing abundant natural light and an inspiring environment for any event.

Enjoy the full five-star experience with access to the adjacent Health Club and Spa or indulge with afternoon tea on the sun-filled terrace at the Quadrato Restaurant.

**Dimensions** (Metres)

1250 sq. ft. 4.7 m 116 m<sup>2</sup>

**Dimensions** 

(Metres)

9.5 x 6 m

Size (sq.ft.)

603 sq. ft.

Size (m²)

Size (sq.ft.)

|                  | Dimensions<br>(Metres) | Size<br>(m²)       | Size<br>(sq.ft.)         | Height (m) | <b>==</b> | ::::::::::::::::::::::::::::::::::::::: | :11: |     |     |     |     | •  |
|------------------|------------------------|--------------------|--------------------------|------------|-----------|-----------------------------------------|------|-----|-----|-----|-----|----|
| <u>Ballroom</u>  | 18.5 x 12.5 m          | 232 m <sup>2</sup> | 2000 sq. ft.             | 4.7 m      | 135       | 66                                      | 51   | 200 | 280 | 120 | 200 | 50 |
| River Room       | 9m x 6.25 m            | 116 m²             | 1250 sq. ft.             | 4.7 m      | 36        | 30                                      | 40   | 80  | 75  | 40  | 50  | 30 |
| City Room        | 9.5 x 6 m              | 56 m <sup>2</sup>  | 603 sq. ft.              | 2.8 m      | 21        | 18                                      | 16   | 40  | 40  | 24  | 33  | 22 |
| <b>Boardroom</b> | 4.6 x 5.5 m            | 25 m <sup>2</sup>  | 272 sq. ft.              | 2.8 m      | -         | -                                       | -    | -   | -   | -   | -   | 8  |
| <b>Quadrato</b>  | 14.55m x 16.8 m        | 244 m²             | 2625 sq. ft <sup>2</sup> | 4m         | -         | -                                       | -    | -   | -   | -   | -   | -  |
| <u>Terrace</u>   | 57m x 3.7 m            | $210 \text{ m}^2$  | 2270 sq. ft <sup>2</sup> | -          | -         | -                                       | -    | -   | 75  | -   | 80  | -  |