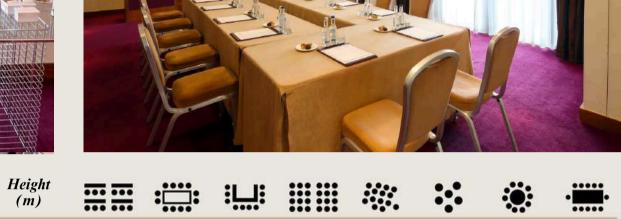

Size (sq.ft.)

|                  | Dimensions<br>(Metres) | Size<br>(m²)       | Size<br>(sq.ft.)         | Height (m) | <b>==</b> | ::::::::::::::::::::::::::::::::::::::: | :11: |     |     |     |     | •  |
|------------------|------------------------|--------------------|--------------------------|------------|-----------|-----------------------------------------|------|-----|-----|-----|-----|----|
| <u>Ballroom</u>  | 18.5 x 12.5 m          | 232 m <sup>2</sup> | 2000 sq. ft.             | 4.7 m      | 135       | 66                                      | 51   | 200 | 280 | 120 | 200 | 50 |
| River Room       | 9m x 6.25 m            | 116 m²             | 1250 sq. ft.             | 4.7 m      | 36        | 30                                      | 40   | 80  | 75  | 40  | 50  | 30 |
| City Room        | 9.5 x 6 m              | 56 m <sup>2</sup>  | 603 sq. ft.              | 2.8 m      | 21        | 18                                      | 16   | 40  | 40  | 24  | 33  | 22 |
| <b>Boardroom</b> | 4.6 x 5.5 m            | 25 m <sup>2</sup>  | 272 sq. ft.              | 2.8 m      | -         | -                                       | -    | -   | -   | -   | -   | 8  |
| <b>Quadrato</b>  | 14.55m x 16.8 m        | 244 m²             | 2625 sq. ft <sup>2</sup> | 4m         | -         | -                                       | -    | -   | -   | -   | -   | -  |
| <u>Terrace</u>   | 57m x 3.7 m            | $210 \text{ m}^2$  | 2270 sq. ft <sup>2</sup> | -          | -         | -                                       | -    | -   | 75  | -   | 80  | -  |