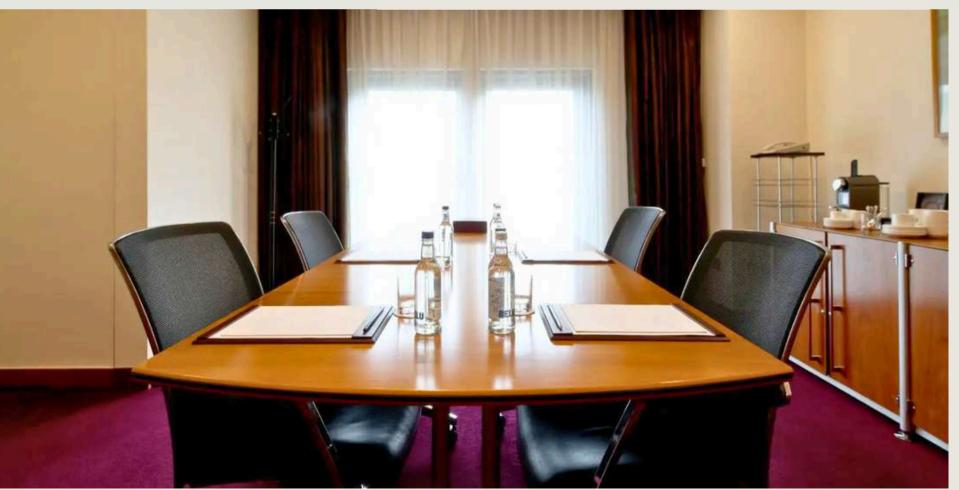

All our four meeting rooms come with a pre-function space and floor-to-ceiling windows, providing abundant natural light and an inspiring environment for any event.

Enjoy the full five-star experience with access to the adjacent Health Club and Spa or indulge with afternoon tea on the sun-filled terrace at the Quadrato Restaurant.

Size (sq.ft.)

|                  | Dimensions<br>(Metres) | Size<br>(m²)       | Size<br>(sq.ft.)         | Height (m) | <b>==</b> | ::::::::::::::::::::::::::::::::::::::: | :11: |     |     |     |     | •  |
|------------------|------------------------|--------------------|--------------------------|------------|-----------|-----------------------------------------|------|-----|-----|-----|-----|----|
| <u>Ballroom</u>  | 18.5 x 12.5 m          | 232 m <sup>2</sup> | 2000 sq. ft.             | 4.7 m      | 135       | 66                                      | 51   | 200 | 280 | 120 | 200 | 50 |
| River Room       | 9m x 6.25 m            | 116 m²             | 1250 sq. ft.             | 4.7 m      | 36        | 30                                      | 40   | 80  | 75  | 40  | 50  | 30 |
| City Room        | 9.5 x 6 m              | 56 m <sup>2</sup>  | 603 sq. ft.              | 2.8 m      | 21        | 18                                      | 16   | 40  | 40  | 24  | 33  | 22 |
| <b>Boardroom</b> | 4.6 x 5.5 m            | 25 m <sup>2</sup>  | 272 sq. ft.              | 2.8 m      | -         | -                                       | -    | -   | -   | -   | -   | 8  |
| <b>Quadrato</b>  | 14.55m x 16.8 m        | 244 m²             | 2625 sq. ft <sup>2</sup> | 4m         | -         | -                                       | -    | -   | -   | -   | -   | -  |
| <u>Terrace</u>   | 57m x 3.7 m            | $210 \text{ m}^2$  | 2270 sq. ft <sup>2</sup> | -          | -         | -                                       | -    | -   | 75  | -   | 80  | -  |