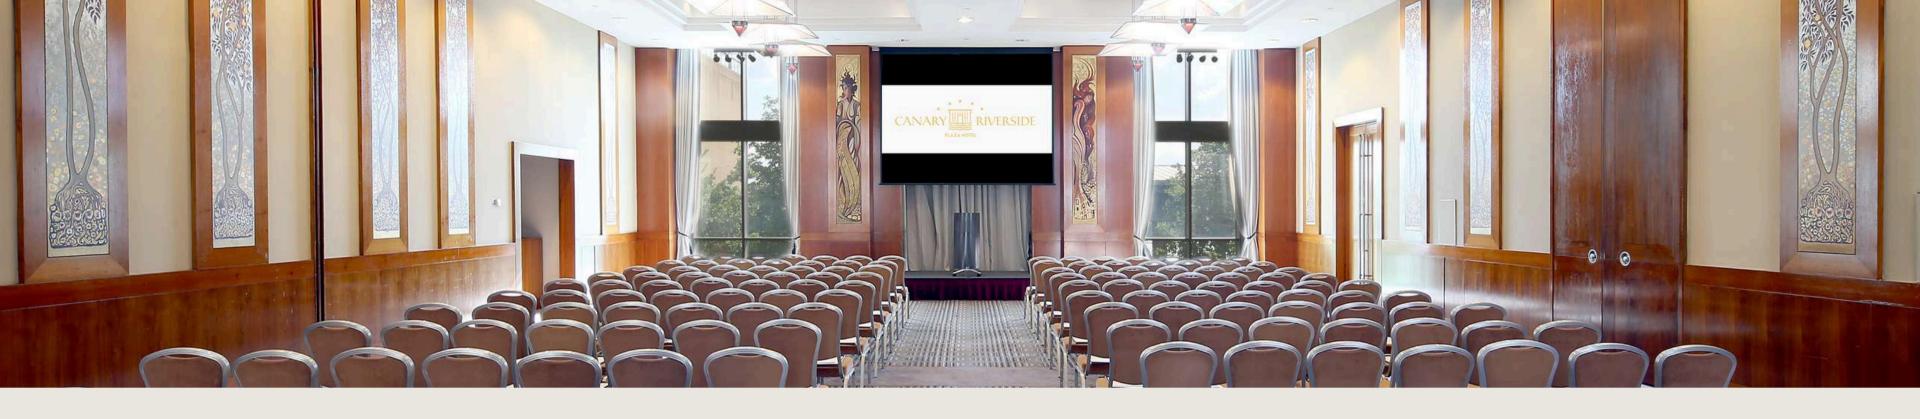

All our four meeting rooms come with a pre-function space and floor-to-ceiling windows, providing abundant natural light and an inspiring environment for any event.

Enjoy the full five-star experience with access to the adjacent Health Club and Spa or indulge with afternoon tea on the sun-filled terrace at the Quadrato Restaurant.

Size (sq.ft.)

|                  | Dimensions<br>(Metres) | Size<br>(m²)       | Size<br>(sq.ft.)         | Height (m) | <b>==</b> | ::::::::::::::::::::::::::::::::::::::: | :11: |     |     |     |     | •  |
|------------------|------------------------|--------------------|--------------------------|------------|-----------|-----------------------------------------|------|-----|-----|-----|-----|----|
| <u>Ballroom</u>  | 18.5 x 12.5 m          | 232 m <sup>2</sup> | 2000 sq. ft.             | 4.7 m      | 135       | 66                                      | 51   | 200 | 280 | 120 | 200 | 50 |
| River Room       | 9m x 6.25 m            | 116 m²             | 1250 sq. ft.             | 4.7 m      | 36        | 30                                      | 40   | 80  | 75  | 40  | 50  | 30 |
| City Room        | 9.5 x 6 m              | 56 m <sup>2</sup>  | 603 sq. ft.              | 2.8 m      | 21        | 18                                      | 16   | 40  | 40  | 24  | 33  | 22 |
| <b>Boardroom</b> | 4.6 x 5.5 m            | 25 m <sup>2</sup>  | 272 sq. ft.              | 2.8 m      | -         | -                                       | -    | -   | -   | -   | -   | 8  |
| <b>Quadrato</b>  | 14.55m x 16.8 m        | 244 m²             | 2625 sq. ft <sup>2</sup> | 4m         | -         | -                                       | -    | -   | -   | -   | -   | -  |
| <u>Terrace</u>   | 57m x 3.7 m            | $210 \text{ m}^2$  | 2270 sq. ft <sup>2</sup> | -          | -         | -                                       | -    | -   | 75  | -   | 80  | -  |