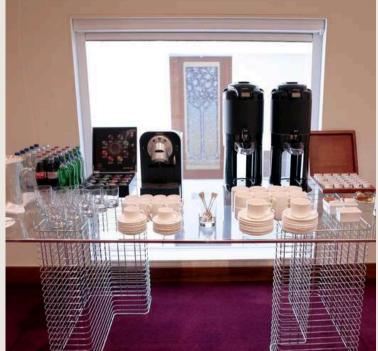

All our four meeting rooms come with a pre-function space and floor-to-ceiling windows, providing abundant natural light and an inspiring environment for any event.

Enjoy the full five-star experience with access to the adjacent Health Club and Spa or indulge with afternoon tea on the sun-filled terrace at the Quadrato Restaurant.