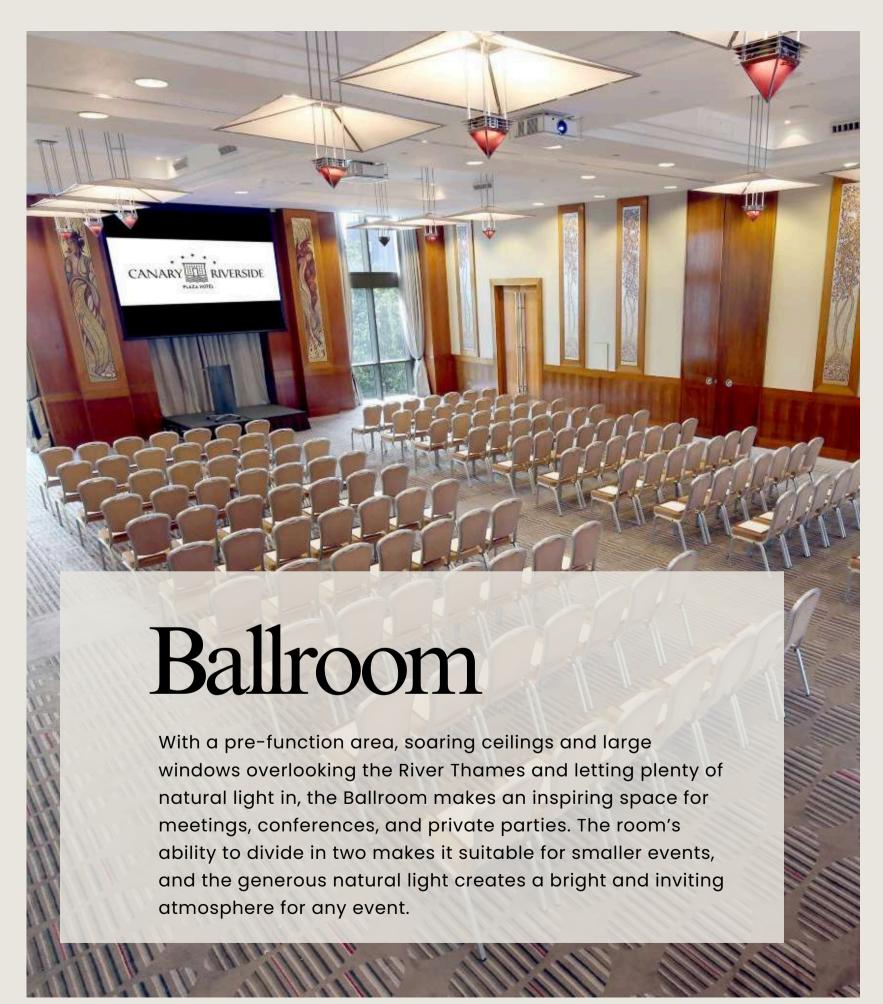

All our four meeting rooms come with a pre-function space and floor-to-ceiling windows, providing abundant natural light and an inspiring environment for any event.

Enjoy the full five-star experience with access to the adjacent Health Club and Spa or indulge with afternoon tea on the sun-filled terrace at the Quadrato Restaurant.

Size (sq.ft.)

|                  | Dimensions<br>(Metres) | Size<br>(m²)       | Size<br>(sq.ft.)         | Height (m) | <b>==</b> | ::::::::::::::::::::::::::::::::::::::: | :11: |     |     |     |     | •  |
|------------------|------------------------|--------------------|--------------------------|------------|-----------|-----------------------------------------|------|-----|-----|-----|-----|----|
| <u>Ballroom</u>  | 18.5 x 12.5 m          | 232 m <sup>2</sup> | 2000 sq. ft.             | 4.7 m      | 135       | 66                                      | 51   | 200 | 280 | 120 | 200 | 50 |
| River Room       | 9m x 6.25 m            | 116 m²             | 1250 sq. ft.             | 4.7 m      | 36        | 30                                      | 40   | 80  | 75  | 40  | 50  | 30 |
| City Room        | 9.5 x 6 m              | 56 m <sup>2</sup>  | 603 sq. ft.              | 2.8 m      | 21        | 18                                      | 16   | 40  | 40  | 24  | 33  | 22 |
| <b>Boardroom</b> | 4.6 x 5.5 m            | 25 m <sup>2</sup>  | 272 sq. ft.              | 2.8 m      | -         | -                                       | -    | -   | -   | -   | -   | 8  |
| <b>Quadrato</b>  | 14.55m x 16.8 m        | 244 m²             | 2625 sq. ft <sup>2</sup> | 4m         | -         | -                                       | -    | -   | -   | -   | -   | -  |
| <u>Terrace</u>   | 57m x 3.7 m            | $210 \text{ m}^2$  | 2270 sq. ft <sup>2</sup> | -          | -         | -                                       | -    | -   | 75  | -   | 80  | -  |