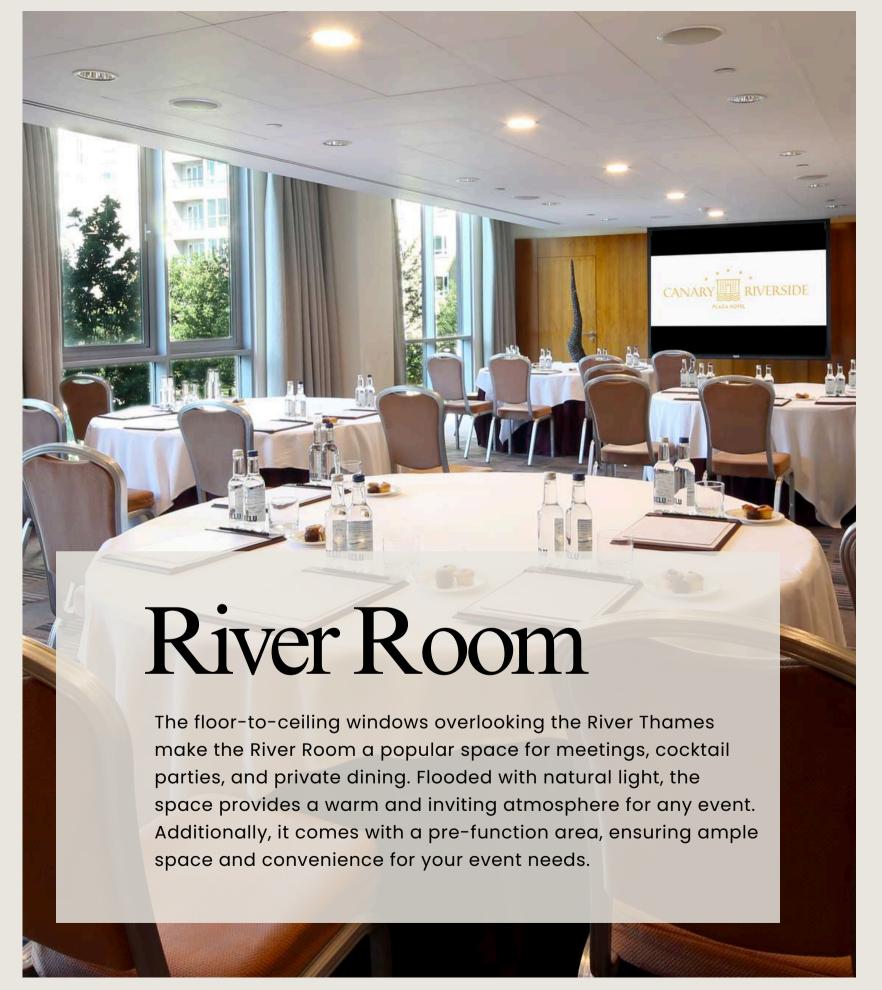

All our four meeting rooms come with a pre-function space and floor-to-ceiling windows, providing abundant natural light and an inspiring environment for any event.

Enjoy the full five-star experience with access to the adjacent Health Club and Spa or indulge with afternoon tea on the sun-filled terrace at the Quadrato Restaurant.