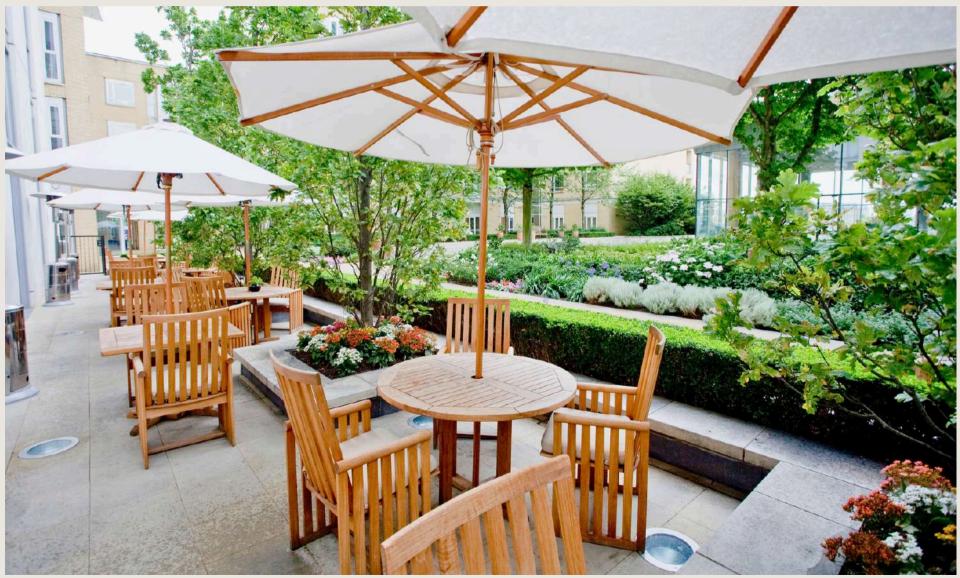

All our four meeting rooms come with a pre-function space and floor-to-ceiling windows, providing abundant natural light and an inspiring environment for any event.

Enjoy the full five-star experience with access to the adjacent Health Club and Spa or indulge with afternoon tea on the sun-filled terrace at the Quadrato Restaurant.