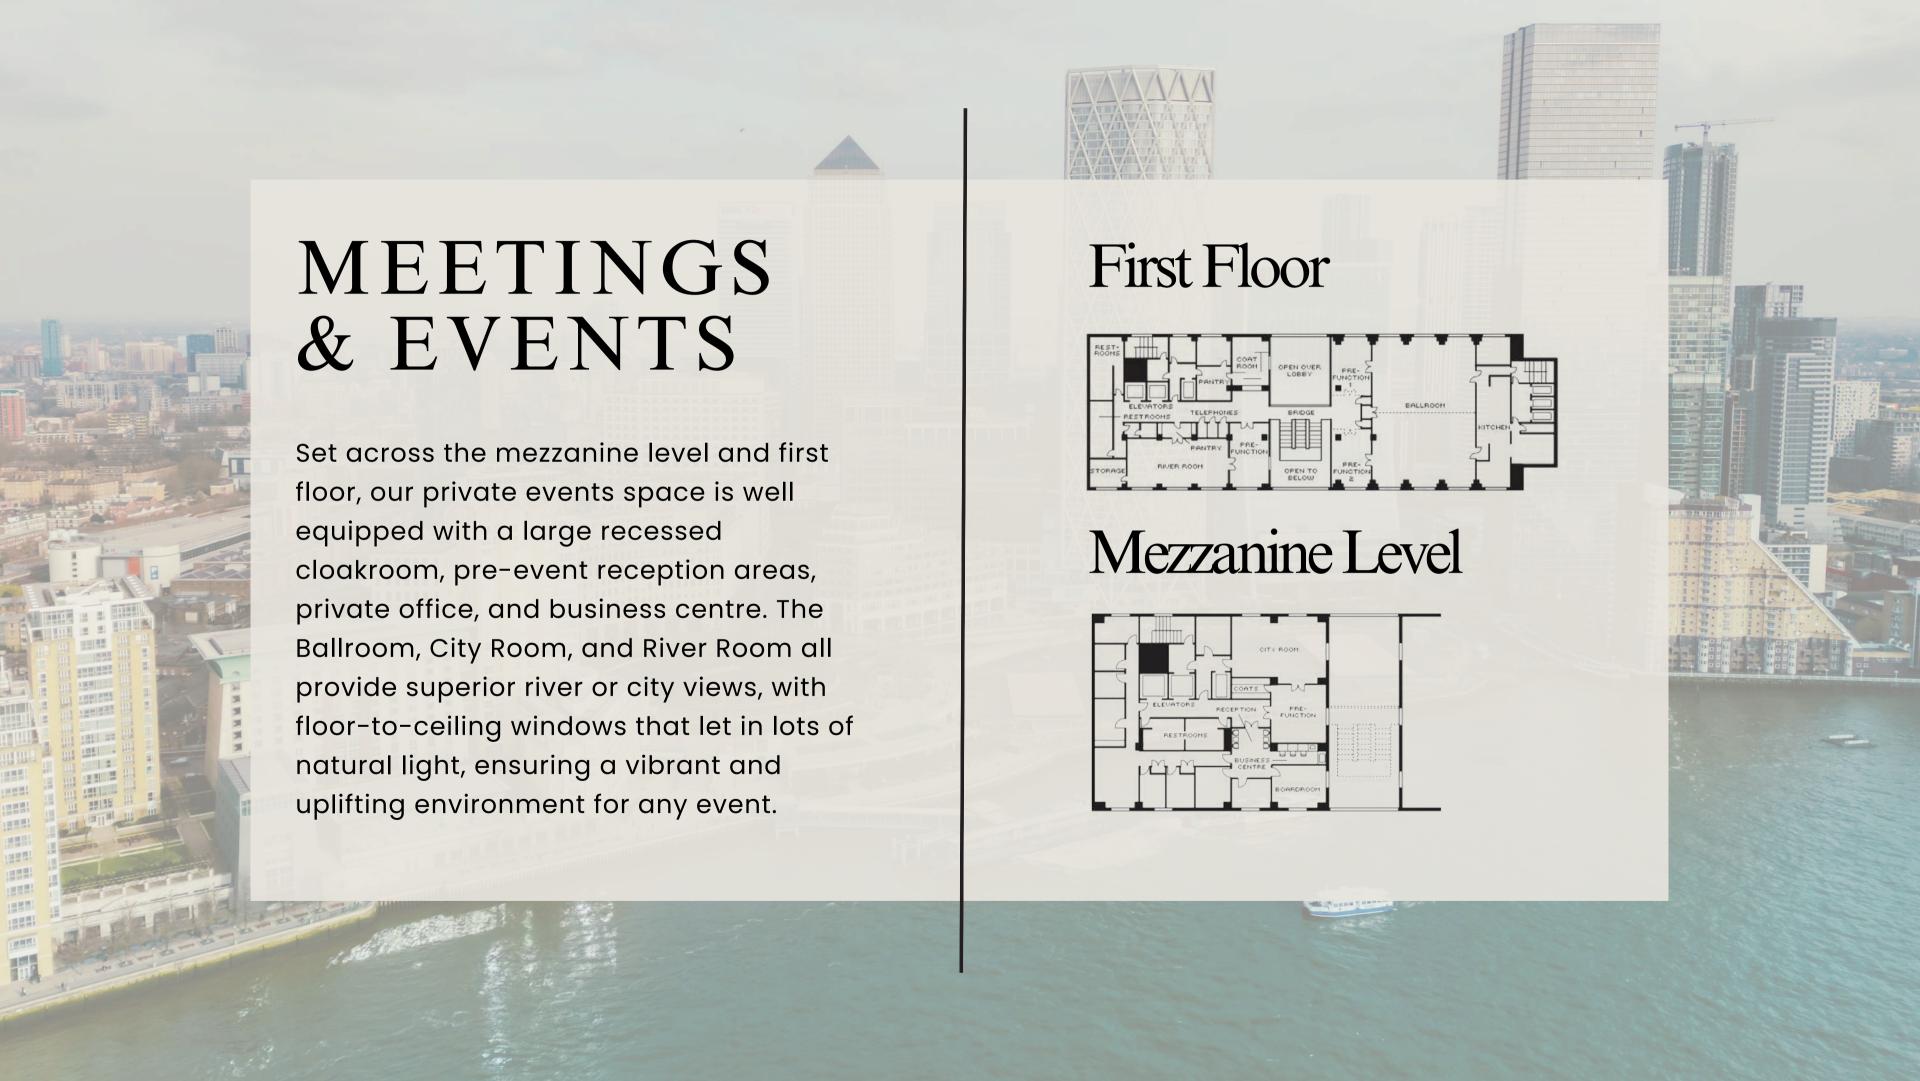

All our four meeting rooms come with a pre-function space and floor-to-ceiling windows, providing abundant natural light and an inspiring environment for any event.

Enjoy the full five-star experience with access to the adjacent Health Club and Spa or indulge with afternoon tea on the sun-filled terrace at the Quadrato Restaurant.

**Dimensions** (Metres)

1250 sq. ft. 4.7 m 116 m<sup>2</sup>

**Dimensions** 

(Metres)

9.5 x 6 m

Size (sq.ft.)

603 sq. ft.

Size (m²)

Size (sq.ft.)

|                  | Dimensions<br>(Metres) | Size<br>(m²)       | Size<br>(sq.ft.)         | Height (m) | <b>==</b> | ::::::::::::::::::::::::::::::::::::::: | :11: |     |     |     |     | •  |
|------------------|------------------------|--------------------|--------------------------|------------|-----------|-----------------------------------------|------|-----|-----|-----|-----|----|
| <u>Ballroom</u>  | 18.5 x 12.5 m          | 232 m <sup>2</sup> | 2000 sq. ft.             | 4.7 m      | 135       | 66                                      | 51   | 200 | 280 | 120 | 200 | 50 |
| River Room       | 9m x 6.25 m            | 116 m²             | 1250 sq. ft.             | 4.7 m      | 36        | 30                                      | 40   | 80  | 75  | 40  | 50  | 30 |
| City Room        | 9.5 x 6 m              | 56 m <sup>2</sup>  | 603 sq. ft.              | 2.8 m      | 21        | 18                                      | 16   | 40  | 40  | 24  | 33  | 22 |
| <b>Boardroom</b> | 4.6 x 5.5 m            | 25 m <sup>2</sup>  | 272 sq. ft.              | 2.8 m      | -         | -                                       | -    | -   | -   | -   | -   | 8  |
| <b>Quadrato</b>  | 14.55m x 16.8 m        | 244 m²             | 2625 sq. ft <sup>2</sup> | 4m         | -         | -                                       | -    | -   | -   | -   | -   | -  |
| <u>Terrace</u>   | 57m x 3.7 m            | $210 \text{ m}^2$  | 2270 sq. ft <sup>2</sup> | -          | -         | -                                       | -    | -   | 75  | -   | 80  | -  |