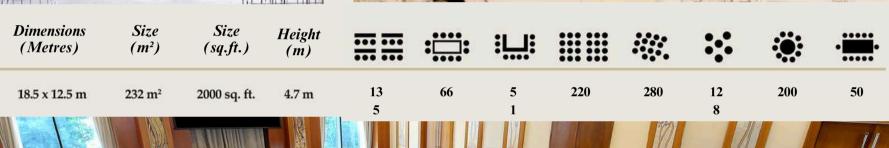

Size (sq.ft.)

|                  | Dimensions<br>(Metres) | Size<br>(m²)       | Size<br>(sq.ft.)         | Height (m) | <b>==</b> | ::::::::::::::::::::::::::::::::::::::: | :11: |     |     |     |     | •  |
|------------------|------------------------|--------------------|--------------------------|------------|-----------|-----------------------------------------|------|-----|-----|-----|-----|----|
| <u>Ballroom</u>  | 18.5 x 12.5 m          | 232 m <sup>2</sup> | 2000 sq. ft.             | 4.7 m      | 135       | 66                                      | 51   | 200 | 280 | 120 | 200 | 50 |
| River Room       | 9m x 6.25 m            | 116 m²             | 1250 sq. ft.             | 4.7 m      | 36        | 30                                      | 40   | 80  | 75  | 40  | 50  | 30 |
| City Room        | 9.5 x 6 m              | 56 m <sup>2</sup>  | 603 sq. ft.              | 2.8 m      | 21        | 18                                      | 16   | 40  | 40  | 24  | 33  | 22 |
| <b>Boardroom</b> | 4.6 x 5.5 m            | 25 m <sup>2</sup>  | 272 sq. ft.              | 2.8 m      | -         | -                                       | -    | -   | -   | -   | -   | 8  |
| <b>Quadrato</b>  | 14.55m x 16.8 m        | 244 m²             | 2625 sq. ft <sup>2</sup> | 4m         | -         | -                                       | -    | -   | -   | -   | -   | -  |
| <u>Terrace</u>   | 57m x 3.7 m            | $210 \text{ m}^2$  | 2270 sq. ft <sup>2</sup> | -          | -         | -                                       | -    | -   | 75  | -   | 80  | -  |