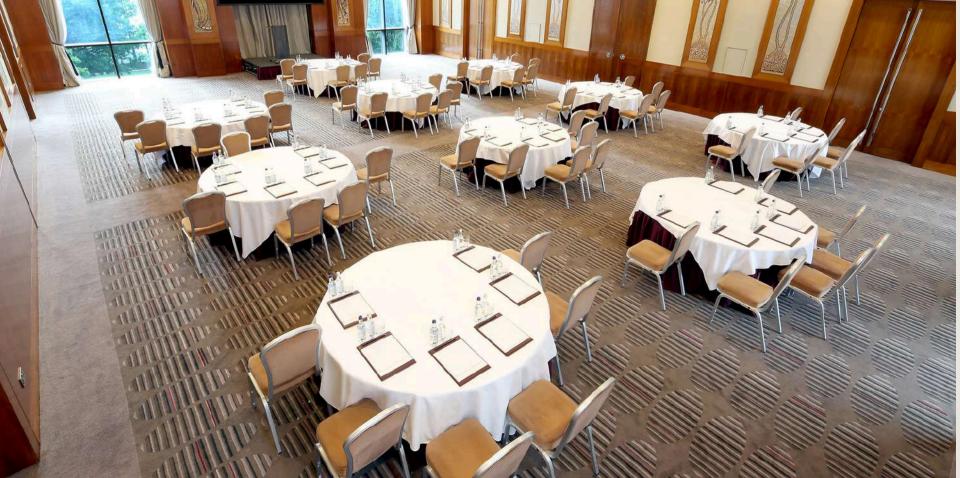

All our four meeting rooms come with a pre-function space and floor-to-ceiling windows, providing abundant natural light and an inspiring environment for any event.

Enjoy the full five-star experience with access to the adjacent Health Club and Spa or indulge with afternoon tea on the sun-filled terrace at the Quadrato Restaurant.