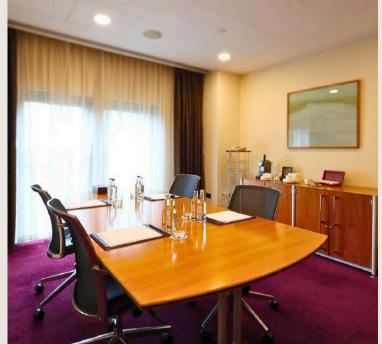

All our four meeting rooms come with a pre-function space and floor-to-ceiling windows, providing abundant natural light and an inspiring environment for any event.

Enjoy the full five-star experience with access to the adjacent Health Club and Spa or indulge with afternoon tea on the sun-filled terrace at the Quadrato Restaurant.

Size (sq.ft.)

|                  | Dimensions<br>(Metres) | Size<br>(m²)       | Size<br>(sq.ft.)         | Height (m) | <b>==</b> | ::::::::::::::::::::::::::::::::::::::: | :11: |     |     |     |     | •  |
|------------------|------------------------|--------------------|--------------------------|------------|-----------|-----------------------------------------|------|-----|-----|-----|-----|----|
| <u>Ballroom</u>  | 18.5 x 12.5 m          | 232 m <sup>2</sup> | 2000 sq. ft.             | 4.7 m      | 135       | 66                                      | 51   | 200 | 280 | 120 | 200 | 50 |
| River Room       | 9m x 6.25 m            | 116 m²             | 1250 sq. ft.             | 4.7 m      | 36        | 30                                      | 40   | 80  | 75  | 40  | 50  | 30 |
| City Room        | 9.5 x 6 m              | 56 m <sup>2</sup>  | 603 sq. ft.              | 2.8 m      | 21        | 18                                      | 16   | 40  | 40  | 24  | 33  | 22 |
| <b>Boardroom</b> | 4.6 x 5.5 m            | 25 m <sup>2</sup>  | 272 sq. ft.              | 2.8 m      | -         | -                                       | -    | -   | -   | -   | -   | 8  |
| <b>Quadrato</b>  | 14.55m x 16.8 m        | 244 m²             | 2625 sq. ft <sup>2</sup> | 4m         | -         | -                                       | -    | -   | -   | -   | -   | -  |
| <u>Terrace</u>   | 57m x 3.7 m            | $210 \text{ m}^2$  | 2270 sq. ft <sup>2</sup> | -          | -         | -                                       | -    | -   | 75  | -   | 80  | -  |